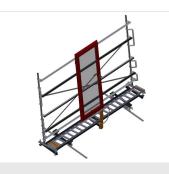

The right to make technical alterations is reserved.

1

06/09/2025

Vertical roller conveyor VR 4003 F

**Support rollers** 

Rollers throughout, Roller conveyor divided into three parts, 3x 120 mm. Roller conveyor units, 2,000 mm, 3,000 mm and 4,000 mm long

Mini-roller conveyor

Three mini-roller conveyors with rubber rollers, diameter 50 mm

**Back support** 

Rear back support with plastic slide bars, top and bottom