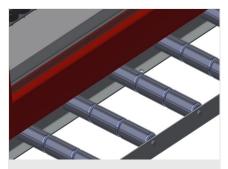

The right to make technical alterations is reserved.

1

06/09/2025

Vertical roller conveyor VR 4003 F

**Support rollers** 

Rollers throughout, Roller conveyor divided into three parts, 3x 120 mm. Roller conveyor units, 2,000 mm, 3,000 mm and 4,000 mm long