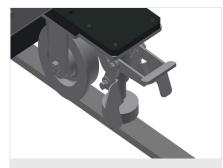

#### Grip

Grip makes pushing the roller conveyor on the rails easy

### **Mobility unit**

Mobility unit with flanged rollers and fixing brake

elumatec AG Pinacher Straße, 61 75417 Mühlacker Germany Tel +49 7041-14-184 sales@elumatec.com www.elumatec.com The right to make technical alterations is reserved.