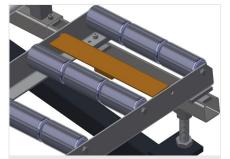

Mini-roller conveyor

Three mini-roller conveyors with rubber rollers, diameter 50 mm

**Back support** 

Rear back support with plastic slide bars, top and bottom