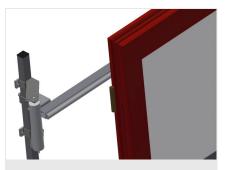

Mini-roller conveyor

Three mini-roller conveyors with rubber rollers, diameter 50 mm

**Back support** 

Rear back support with plastic slide bars, top and bottom