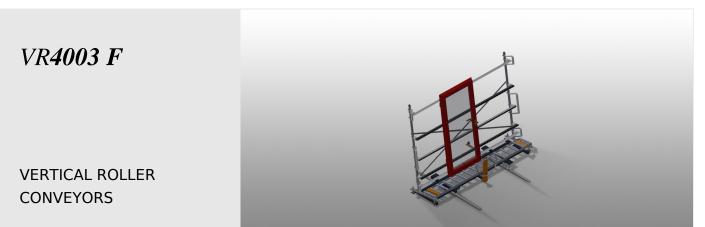

06/09/2025

Vertical roller conveyor for transportation of window elements

- Stable steel construction
- Vertical roller conveyor for smooth transportation to the next work task as well as for transportation to storage and sorting of the finished windows
- Easy handling of window elements
- Every roller conveyor unit is 4,000 mm long
- Plastic slide bars top and bottom
- Three mini-roller conveyors with rubber rollers, diameter 50 mm
- Basic unit with end rack
- Vertical roller conveyor on rails with flanged rollers, mobile

### VR 4003 F / VERTICAL ROLLER CONVEYORS

- Length 4,000 mm
- Width 1,000 mm
- Height 2,490 mm
- Support rollers divided into three parts 3 x 120 mm
- Unit height 2,100 mm
- Load 200 kg
- Weight 200 kg