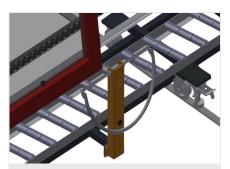

06/09/2025

Rails

Rails, 2.0 m, left and right

**End stop** 

End stop Rb = 3x 120 mm

**Lead-in rollers** 

Protective rollers for beginning or end of roller conveyor