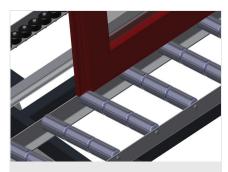

Mini-roller conveyor Three mini-roller conveyors with rubber rollers, diameter 50 mm

Support Rear support with plastic slide bars, top and bottom

**Grip** Grip makes pushing the roller conveyor on the rails easy

Additional mini-roller conveyors Additional mini-roller conveyors with rubber rollers top/bottom

elumatec AG Pinacher Straße, 61 75417 Mühlacker Germany Tel +49 7041-14-184 sales@elumatec.com www.elumatec.com