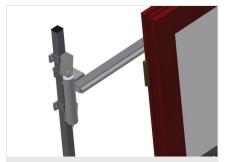

Mini-roller conveyor Three mini-roller conveyors with rubber rollers, diameter 50 mm

Support Rear support with plastic slide bars, top and bottom

**Grip** Grip makes pushing the roller conveyor on the rails easy