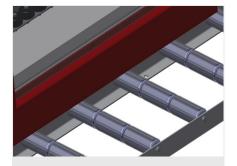

### **TECHNICAL SHEET**

17/08/2025

Vertical roller conveyor with mobility and rotation mechanism VR 4003 DF

Support rollers Rollers throughout, support roller width 3x 120 mm.Roller conveyor unit, 4,000 mm long

Mini-roller conveyor Three mini-roller conveyors with rubber rollers, diameter 50 mm

Support Rear support with plastic slide bars, top and bottom

**Grip** Grip makes pushing the roller conveyor on the rails easy