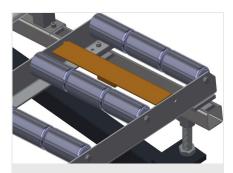

### **TECHNICAL SHEET**

17/08/2025

Vertical roller conveyor with mobility and rotation mechanism VR 4003 DF

Support rollers Rollers throughout, support roller width 3x 120 mm.Roller conveyor unit, 4,000 mm long

Mini-roller conveyor Three mini-roller conveyors with rubber rollers, diameter 50 mm

Support Rear support with plastic slide bars, top and bottom

**Grip** Grip makes pushing the roller conveyor on the rails easy