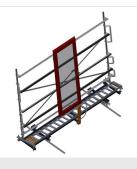

### **TECHNICAL SHEET**

17/08/2025

Vertical roller conveyor with mobility and rotation mechanism VR 4003 DF

Support rollers Rollers throughout, support roller width 3x 120 mm.Roller conveyor unit, 4,000 mm long

Mini-roller conveyor Three mini-roller conveyors with rubber rollers, diameter 50 mm

Support Rear support with plastic slide bars, top and bottom

**Grip** Grip makes pushing the roller conveyor on the rails easy