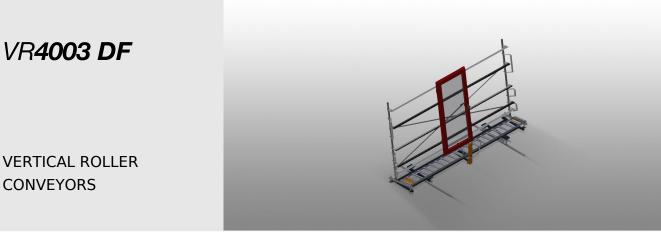

17/08/2025

- Stable steel construction
- Vertical roller conveyor for smooth transportation to the next work task as well as for transportation to storage and sorting of the finished windows
- Easy handling of window elements
- Every roller conveyor unit is 4,000 mm long
- Plastic slide bars top and bottom
- Three mini-roller conveyors with rubber rollers, diameter 50 mm
- Basic unit with end rack
- Vertical roller conveyor on rails with flanged rollers, mobile
- Roller conveyor can be rotated 360°

### **TECHNICAL SHEET**

17/08/2025

Vertical roller conveyor with mobility and rotation mechanism VR 4003 DF

Support rollers Rollers throughout, support roller width 3x 120 mm.Roller conveyor unit, 4,000 mm long