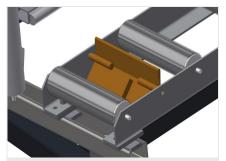

## **TECHNICAL SHEET**

16/08/2025

Vertical roller conveyor VR 4000 F

Support rollers

Rollers throughout, support roller width 200 mm.Roller conveyor units, 2,000 mm,3,000 mm and 4,000 mm long

Mini-roller conveyor

Three mini-roller conveyors with rubber rollers, diameter 50 mm

**Back support** 

Rear back support with plastic slide bars, top and bottom