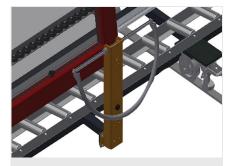

Three mini-roller conveyors with rubber rollers, diameter 50 mm

**Back support** 

Rear back support with plastic slide bars, top and bottom