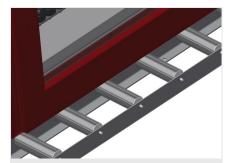

## **TECHNICAL SHEET**

16/08/2025

Vertical roller conveyor VR 4000 F

Support rollers

Rollers throughout, support roller width 200 mm.Roller conveyor units, 2,000 mm,3,000 mm and 4,000 mm long

Mini-roller conveyor