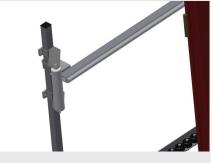

## **TECHNICAL SHEET**

16/08/2025

Vertical roller conveyor VR 4000 F

Support rollers

Rollers throughout, support roller width 200 mm.Roller conveyor units, 2,000 mm,3,000 mm and 4,000 mm long

Mini-roller conveyor