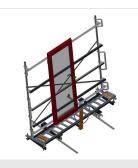

## VERTICAL ROLLER CONVEYORS

Vertical roller conveyor for transportation of window elements

- Stable steel construction
- Vertical roller conveyor for smooth transportation to the next work task as well as for transportation to storage and sorting of the finished windows
- Easy handling of window elements
- Every roller conveyor unit is 4,000 mm long
- Plastic slide bars top and bottom
- Three mini-roller conveyors with rubber rollers, diameter 50 mm
- Basic unit with end rack
- Vertical roller conveyor on rails with flanged rollers, mobile

### VR 4000 F / VERTICAL ROLLER CONVEYORS

- Length 4,000 mm
- Width 1,000 mm
- Height 2,490 mm
- Support roller width 200 mm
- Unit height 2,100 mm
- Load 200 kg
- Weight 200 kg