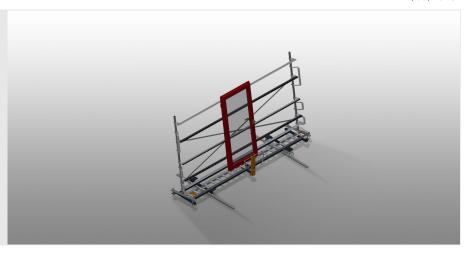

## VERTICAL ROLLER CONVEYORS

Vertical roller conveyor for transportation of window elements

- Stable steel construction
- Vertical roller conveyor for smooth transportation to the next work task as well as for transportation to storage and sorting of the finished windows
- Easy handling of window elements
- Every roller conveyor unit is 4,000 mm long
- Plastic slide bars top and bottom
- Three mini-roller conveyors with rubber rollers, diameter 50 mm
- Basic unit with end rack
- Vertical roller conveyor on rails with flanged rollers, mobile

### VR 4000 F / VERTICAL ROLLER CONVEYORS

- Length 4,000 mm
- Width 1,000 mm
- Height 2,490 mm
- Support roller width 200 mm
- Unit height 2,100 mm
- Load 200 kg
- Weight 200 kg