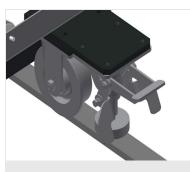

Vertical roller conveyor on rails with flanged rollers, mobile

#### **Options**

- Rail, 2.0 m, left and right
- End stop for VR
- Lead-in roller for VR
- Profile protectors for support rollers (Alum.)

elumatec AG Pinacher Straße, 61 75417 Mühlacker Germany Tel +49 7041-14-184 sales@elumatec.com

The right to make technical alterations is reserved.

1



## **TECHNICAL SHEET**

16/08/2025



Vertical roller conveyor VR 4000 F



Support rollers

Rollers throughout, support roller width 200 mm.Roller conveyor units, 2,000 mm,3,000 mm and 4,000 mm long



Mini-roller conveyor

Three mini-roller conveyors with rubber rollers, diameter 50 mm



**Back support** 

Rear back support with plastic slide bars, top and bottom



#### Grip

Grip makes pushing the roller conveyor on the rails easy



#### **Mobility unit**

Mobility unit with flanged rollers and fixing brake

elu Pin 754 Ge

elumatec AG Pinacher Straße, 61 75417 Mühlacker Germany Tel +49 7041-14-184 sales@elumatec.com www.elumatec.com The right to make technical alterations is reserved.

# elumatec

## **TECHNICAL SHEET**

16/08/2025



Rails

Rails, 2.0 m, left and right



**End stop** 

End stop Rb = 200 mm



### **Profile protectors**

Profile protectors for support rollers 200 mm (Alum./11 x, Alum./16 x and Alum./21 x). Support rollers covered with protective tubing



#### Lead-in rollers

Protective rollers for beginning or end of roller conveyor L = 500 mm (pair) L = 250 mm (pair)



## Additional mini-roller conveyors

Additional mini-roller conveyors with rubber rollers top/bottom



elumatec AG Pinacher S