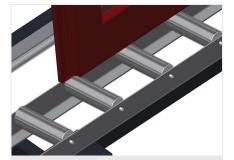

## **TECHNICAL SHEET**

16/08/2025

Vertical roller conveyor VR 4000 F

Support rollers

Rollers throughout, support roller width 200 mm.Roller conveyor units, 2,000 mm,3,000 mm and 4,000 mm long

Mini-roller conveyor