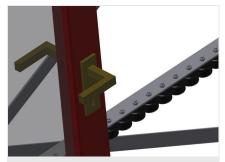

### **Profile protectors**

Profile protectors for support rollers 200 mm (Alum./11 x, Alum./16 x and Alum./21 x). Support rollers covered with protective tubing