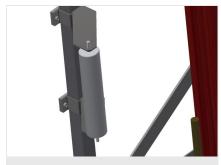

Mini-roller conveyor Three mini-roller conveyors with rubber rollers, diameter 50 mm

Back support Rear back support with plastic slide bars, top and bottom

Roller conveyor height adjustment

Lower roller conveyor height can be adjusted by means of adjustable feet