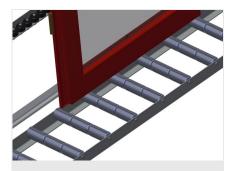

#### **TECHNICAL SHEET**

06/09/2025

Vertical roller conveyor VR 3003

Support rollers Rollers throughout, Roller conveyor divided into three parts, 3x 120 mm. Roller conveyor units, 2,000 mm, 3,000 mm and 4,000 mm long

Mini-roller conveyor Three mini-roller conveyors with rubber rollers, diameter 50 mm

Back support Rear back support with plastic slide bars, top and bottom

Roller conveyor height adjustment

Lower roller conveyor height can be adjusted by means of adjustable feet