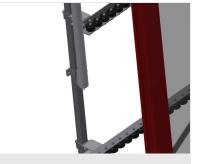

### **TECHNICAL SHEET**

06/09/2025

Mini-roller conveyor height adjustment Mini-roller conveyor height is adjustable

End rack End rack is mandatory at end of line

End stop End stop Rb = 3x 120 mm

**Lead-in rollers** Protective rollers for beginning or end of roller conveyor L = 500 mm (pair) L = 250 mm (pair)

Additional mini-roller conveyors Additional mini-roller conveyors with rubber rollers top/bottom

elumatec AG Pinacher Straße, 61 75417 Mühlacker Germany Tel +49 7041-14-184 sales@elumatec.com www.elumatec.com The right to make technical alterations is reserved.