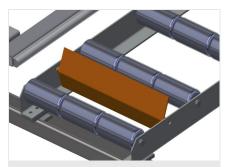

#### **TECHNICAL SHEET**

06/09/2025

Vertical roller conveyor VR 3003

Support rollers Rollers throughout, Roller conveyor divided into three parts, 3x 120 mm. Roller conveyor units, 2,000 mm, 3,000 mm and 4,000 mm long

Mini-roller conveyor Three mini-roller conveyors with rubber rollers, diameter 50 mm

Back support Rear back support with plastic slide bars, top and bottom

Roller conveyor height adjustment

Lower roller conveyor height can be adjusted by means of adjustable feet