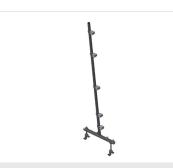

### VR3003

**CONVEYORS** 

Vertical roller conveyor for transportation and storage of window elements

- Stable steel construction
- Expandable using modular system design
- Vertical roller conveyor for smooth transportation and storage of window elements
- Easy handling of window elements
- Every roller conveyor unit is 3,000 mm long
- Roller conveyor divided into three parts
- Plastic slide bars top and bottom
- Three mini-roller conveyors with rubber rollers, diameter 50 mm
- Basic unit without end rack

## VR 3003 / VERTICAL ROLLER CONVEYORS

- Length 3,000 mm
- Width 900 mm
- Height 2,400 mm
- Support rollers divided into three parts 3 x 120 mm
- Unit height 2,100 mm
- Load 200 kg
- Weight 120 kg

elumatec AG Pinacher Straße, 61 75417 Mühlacker Germany Tel +49 7041-14-184 sales@elumatec.com www.elumatec.com The right to make technical alterations is reserved.