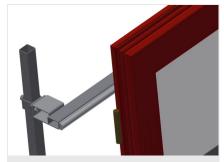

Mini-roller conveyor Three mini-roller conveyors with rubber rollers, diameter 50 mm

Back support Rear back support with plastic slide bars, top and bottom

Roller conveyor height adjustment

Lower roller conveyor height can be adjusted by means of adjustable feet

### **TECHNICAL SHEET**

06/09/2025

Mini-roller conveyor height adjustment Mini-roller conveyor height is adjustable

End rack End rack is mandatory at end of line

End stop End stop Rb = 3x 120 mm

**Lead-in rollers** Protective rollers for beginning or end of roller conveyor L = 500 mm (pair) L = 250 mm (pair)