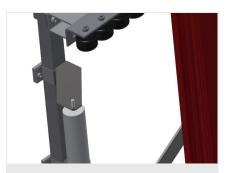

Mini-roller conveyor Three mini-roller conveyors with rubber rollers, diameter 50 mm

Back support Rear back support with plastic slide bars, top and bottom

Roller conveyor height adjustment

Lower roller conveyor height can be adjusted by means of adjustable feet

### **TECHNICAL SHEET**

06/09/2025

Mini-roller conveyor height adjustment Mini-roller conveyor height is adjustable

End rack End rack is mandatory at end of line

End stop End stop Rb = 3x 120 mm

**Lead-in rollers** Protective rollers for beginning or end of roller conveyor L = 500 mm (pair) L = 250 mm (pair)