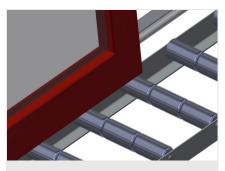

#### **TECHNICAL SHEET**

06/09/2025

Vertical roller conveyor VR 3003

Support rollers Rollers throughout, Roller conveyor divided into three parts, 3x 120 mm. Roller conveyor units, 2,000 mm, 3,000 mm and 4,000 mm long

Mini-roller conveyor Three mini-roller conveyors with rubber rollers, diameter 50 mm

Back support Rear back support with plastic slide bars, top and bottom

Roller conveyor height adjustment

Lower roller conveyor height can be adjusted by means of adjustable feet