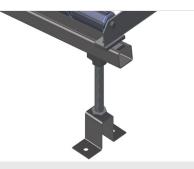

Mini-roller conveyor Three mini-roller conveyors with rubber rollers, diameter 50 mm

Back support Rear back support with plastic slide bars, top and bottom

Roller conveyor height adjustment

Lower roller conveyor height can be adjusted by means of adjustable feet