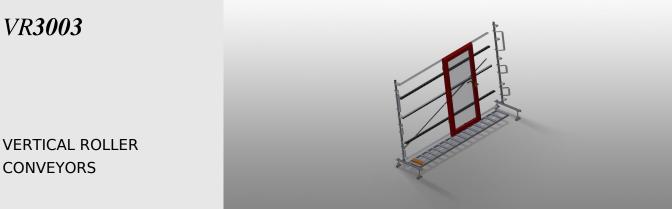

### VR3003

**CONVEYORS** 

Vertical roller conveyor for transportation and storage of window elements

- Stable steel construction
- Expandable using modular system design
- Vertical roller conveyor for smooth transportation and storage of window elements
- Easy handling of window elements
- Every roller conveyor unit is 3,000 mm long
- Roller conveyor divided into three parts
- Plastic slide bars top and bottom
- Three mini-roller conveyors with rubber rollers, diameter 50 mm
- Basic unit without end rack

## VR 3003 / VERTICAL ROLLER CONVEYORS

- Length 3,000 mm
- Width 900 mm
- Height 2,400 mm
- Support rollers divided into three parts 3 x 120 mm
- Unit height 2,100 mm
- Load 200 kg
- Weight 120 kg

elumatec AG Pinacher Straße, 61 75417 Mühlacker Germany Tel +49 7041-14-184 sales@elumatec.com www.elumatec.com The right to make technical alterations is reserved.