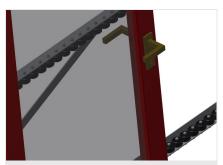

### **TECHNICAL SHEET**

06/09/2025

Mini-roller conveyor height adjustment Mini-roller conveyor height is adjustable

End rack End rack is mandatory at end of line

End stop End stop Rb = 3x 120 mm

**Lead-in rollers** Protective rollers for beginning or end of roller conveyor L = 500 mm (pair) L = 250 mm (pair)