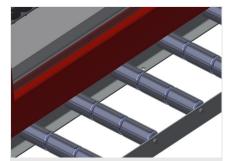

Mini-roller conveyor

Three mini-roller conveyors with rubber rollers, diameter 50 mm

**Back support** 

Rear back support with plastic slide bars, top and bottom

# Additional mini-roller conveyors

Additional mini-roller conveyors with rubber rollers top/bottom

elumatec AG Pinacher Straße, 61 75417 Mühlacker Germany Tel +49 7041-14-184 sales@elumatec.com www.elumatec.com The right to make technical alterations is reserved.