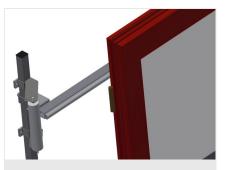

Mini-roller conveyor

Three mini-roller conveyors with rubber rollers, diameter 50 mm

**Back support** 

Rear back support with plastic slide bars, top and bottom