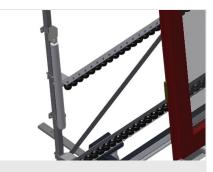

The right to make technical alterations is reserved.

1

06/09/2025

Vertical roller conveyor VR 3003 F

**Support rollers** 

Rollers throughout, Roller conveyor divided into three parts, 3x 120 mm. Roller conveyor units, 2,000 mm, 3,000 mm and 4,000 mm long

Mini-roller conveyor

Three mini-roller conveyors with rubber rollers, diameter 50 mm

**Back support** 

Rear back support with plastic slide bars, top and bottom