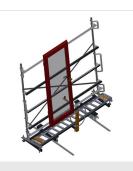

The right to make technical alterations is reserved.

1

06/09/2025

Vertical roller conveyor VR 3003 F

**Support rollers** 

Rollers throughout, Roller conveyor divided into three parts, 3x 120 mm. Roller conveyor units, 2,000 mm, 3,000 mm and 4,000 mm long

Mini-roller conveyor

Three mini-roller conveyors with rubber rollers, diameter 50 mm

**Back support** 

Rear back support with plastic slide bars, top and bottom