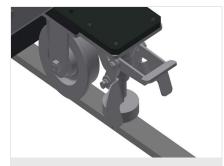

l roller conveyor on rails with flanged rollers, mobile

#### **Options**

- Rail, 2.0 m, left and right
- End stop for VR
- Lead-in roller for VR
- Profile protectors for support rollers (Alum.)

elumatec AG Pinacher Straße, 61 75417 Mühlacker Germany Tel +49 7041-14-184 sales@elumatec.com

The right to make technical alterations is reserved.

1



06/09/2025



Vertical roller conveyor VR 3003 F



**Support rollers** 

Rollers throughout, Roller conveyor divided into three parts, 3x 120 mm. Roller conveyor units, 2,000 mm, 3,000 mm and 4,000 mm long



Mini-roller conveyor

Three mini-roller conveyors with rubber rollers, diameter 50 mm



**Back support** 

Rear back support with plastic slide bars, top and bottom



#### Grip

Grip makes pushing the roller conveyor on the rails easy



## **Mobility unit**

Mobility unit with flanged rollers and fixing brake



elumatec AG Pinacher Straße, 61 75417 Mühlacker Germany Tel +49 7041-14-184 sales@elumatec.com www.elumatec.com The right to make technical alterations is reserved.



06/09/2025



**End stop** 

End stop Rb = 3x 120 mm



#### Lead-in rollers

Protective rollers for beginning or end of roller conveyor L = 500 mm (pair) L = 250 mm (pair)



## **Profile protectors**

Profile protectors for support rollers  $3x\ 120$  mm (Alum./33 x and Alum./48 x). Support rollers covered with protective tubing



# Additional mini-roller conveyors

Additional mini-roller conveyors with rubber rollers top/bottom



elumatec AG Pinacher Straße, 61 75417 Mühlacker Germany Tel +49 7041-14-184 sales@elumatec.com www.elumatec.com Th