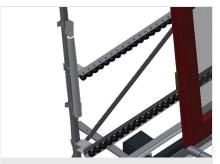

The right to make technical alterations is reserved.

1

06/09/2025

Vertical roller conveyor VR 3003 F

**Support rollers** 

Rollers throughout, Roller conveyor divided into three parts, 3x 120 mm. Roller conveyor units, 2,000 mm, 3,000 mm and 4,000 mm long

Mini-roller conveyor

Three mini-roller conveyors with rubber rollers, diameter 50 mm

**Back support** 

Rear back support with plastic slide bars, top and bottom