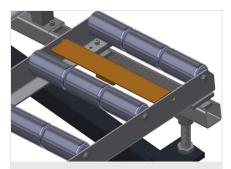

The right to make technical alterations is reserved.

1

06/09/2025

Vertical roller conveyor VR 3003 F

**Support rollers** 

Rollers throughout, Roller conveyor divided into three parts, 3x 120 mm. Roller conveyor units, 2,000 mm, 3,000 mm and 4,000 mm long