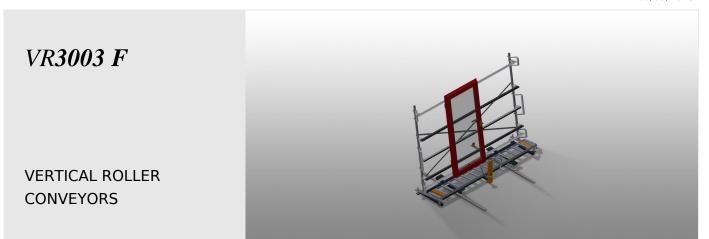

06/09/2025

Vertical roller conveyor for transportation of window elements

- Stable steel construction
- Vertical roller conveyor for smooth transportation to the next work task as well as for transportation to storage and sorting of the finished windows
- Easy handling of window elements
- Every roller conveyor unit is 3,000 mm long
- Plastic slide bars top and bottom
- Three mini-roller conveyors with rubber rollers, diameter 50 mm
- Basic unit with end rack
- Vertical roller conveyor on rails with flanged rollers, mobile

## VR 3003 F / VERTICAL ROLLER CONVEYORS

- Length 3,000 mm
- Width 1,000 mm
- Height 2,490 mm
- Support rollers divided into three parts 3 x 120 mm
- Unit height 2,100 mm
- Load 200 kg
- Weight 180 kg