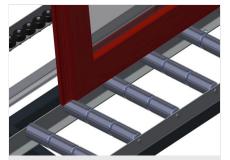

Mini-roller conveyor

Three mini-roller conveyors with rubber rollers, diameter 50 mm

**Back support** 

Rear back support with plastic slide bars, top and bottom