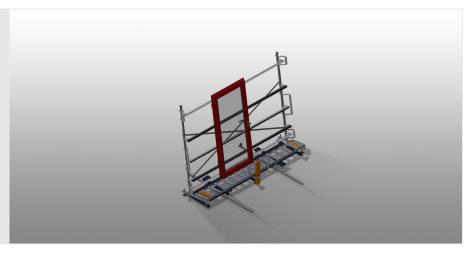

# VR3003 DF

### VERTICAL ROLLER CONVEYORS

- Stable steel construction
- Vertical roller conveyor for smooth transportation to the next work task as well as for transportation to storage and sorting of the finished windows
- Easy handling of window elements
- Every roller conveyor unit is 3,000 mm long
- Plastic slide bars top and bottom
- Three mini-roller conveyors with rubber rollers, diameter 50 mm
- Basic unit with end rack
- Vertical roller conveyor on rails with flanged rollers, mobile
- Roller conveyor can be rotated 360°

### VR 3003 DF / VERTICAL ROLLER CONVEYORS

- Length 3,000 mm
- Width 1,000 mm
- Height 2,490 mm
- Support rollers divided into three parts 3 x 120 mm
- Unit height 2,100 mm
- Load 200 kg
- Weight 200 kg