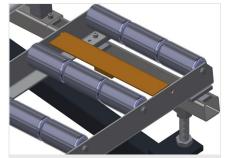

### **TECHNICAL SHEET**

06/09/2025

Vertical roller conveyor with mobility and rotation mechanism VR 3003 DF

**Support rollers** 

Rollers throughout, support roller width 3x 120 mm. Roller conveyor unit, 3,000 mm long

Mini-roller conveyor

Three mini-roller conveyors with rubber rollers, diameter 50 mm

Support

Rear support with plastic slide bars, top and bottom