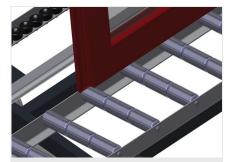

Mini-roller conveyor

Three mini-roller conveyors with rubber rollers, diameter 50 mm

Support

Rear support with plastic slide bars, top and bottom