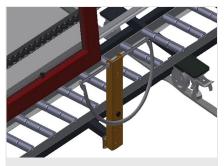

### **TECHNICAL SHEET**

06/09/2025

Rails

Rails, 2.0 m, left and right

**End stop** 

End stop Rb = 3x 120 mm for VR

Lead-in rollers

Protective rollers for beginning or end of roller conveyor L = 500 mm (pair) L = 250 mm (pair)