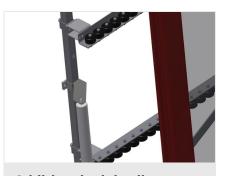

Support

Rear support with plastic slide bars, top and bottom



#### **Grip**

Grip makes pushing the roller conveyor on the rails easy



### **Mobility unit**

Mobility unit with flanged rollers and fixing brake



elumatec AG Pinacher Straße, 61 75417 Mühlacker Germany Tel +49 7041-14-184 sales@elumatec.com www.elumatec.com The right to make technical alterations is reserved.

## elumatec

### **TECHNICAL SHEET**

06/09/2025



Rails

Rails, 2.0 m, left and right



**End stop** 

End stop Rb = 3x 120 mm for VR



Lead-in rollers

Protective rollers for beginning or end of roller conveyor L = 500 mm (pair) L = 250 mm (pair)



### **Profile protectors**

Profile protectors for support rollers  $3x\ 120$  mm (Alum./48 x and Alum./63 x). Support rollers covered with protective tubing



### Additional mini-roller conveyors

Additional mini-roller conveyors with rubber rollers top/bottom



Tel +49 7041-14-184 sales@elumatec.com www.elumatec.com

The right to make technical alterations is reserved.



### **TECHNICAL SHEET**

06/09/2025

### VR 3003 DF / VERTICAL ROLLER CONVEYORS

- Length 3,000 mm
- Width 1,000 mm
- Height 2,490 mm
- Support rollers divided into three parts 3 x 120 mm
- Unit height 2,100 mm
- Load 200 kg
- Weight 200 kg