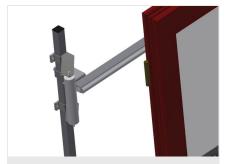

mini-roller conveyors with rubber rollers, diameter 50 mm
- Basic unit with end rack
- Vertical roller conveyor on rails with flanged rollers, mobile
- Roller conveyor can be rotated 360°

#### **Options**

- Rail, 2.0 m, left and right
- End stop for VR
- Lead-in roller for VR
- Profile protectors for support rollers (Alum.)

elumatec AG Pinacher Straße, 61 75417 Mühlacker Germany Tel +49 7041-14-184 sales@elumatec.com

The right to make technical alterations is reserved.

1



### **TECHNICAL SHEET**

06/09/2025



Vertical roller conveyor with mobility and rotation mechanism VR 3003 DF



**Support rollers** 

Rollers throughout, support roller width 3x 120 mm. Roller conveyor unit, 3,000 mm long



Mini-roller conveyor

Three mini-roller conveyors with rubber rollers, diameter 50 mm



Support

Rear support with plastic slide bars, top and bottom



#### **Grip**

Grip makes pushing the roller conveyor on the rails easy



### **Mobility unit**

Mobility unit with flanged rollers and fixing brake



elumatec AG Pinacher Straße, 61 75417 Mühlacker Germany Tel +49 7041-14-184 sales@elumatec.com www.elumatec.com The right to make technical alterations is reserved.

## elumatec

### **TECHNICAL SHEET**

06/09/2025



Rails

Rails, 2.0 m, left and right



**End stop** 

End stop Rb = 3x 120 mm for VR



Lead-in rollers

Protective rollers for beginning or end of roller conveyor L = 500 mm (pair) L = 250 mm (pair)



### **Profile protectors**

Profile protectors for support rollers  $3x\ 120$  mm (Alum./48 x and Alum./63 x). Support rollers covered with protective tubing