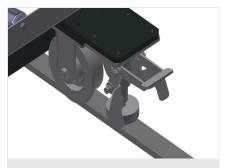

## **TECHNICAL SHEET**

16/08/2025

Vertical roller conveyor VR 3000 F

Support rollers

Rollers throughout, support roller width 200 mm.Roller conveyor units, 2,000 mm,3,000 mm and 4,000 mm long

Mini-roller conveyor