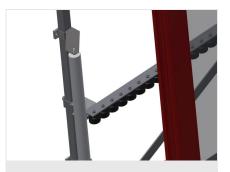

#### Grip

Grip makes pushing the roller conveyor on the rails easy

## **Mobility unit**

Mobility unit with flanged rollers and fixing brake

Tel +49 7041-14-184 sales@elumatec.com www.elumatec.com The right to make technical alterations is reserved.