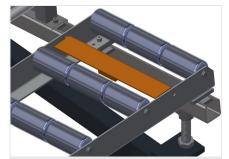

## **TECHNICAL SHEET**

16/08/2025

Vertical roller conveyor for transportation of window elements

- Stable steel construction
- Vertical roller conveyor for smooth transportation to the next work task as well as for transportation to storage and sorting of the finished windows
- Easy handling of window elements
- Every roller conveyor unit is 3,000 mm long
- Plastic slide bars top and bottom
- Three mini-roller conveyors with rubber rollers, diameter 50 mm
- Basic unit with end rack
- Vertical roller conveyor on rails with flanged rollers, mobile

## **TECHNICAL SHEET**

16/08/2025

Vertical roller conveyor VR 3000 F

Support rollers

Rollers throughout, support roller width 200 mm.Roller conveyor units, 2,000 mm,3,000 mm and 4,000 mm long

Mini-roller conveyor