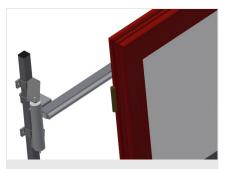

Three mini-roller conveyors with rubber rollers, diameter 50 mm

**Back support** 

Rear back support with plastic slide bars, top and bottom