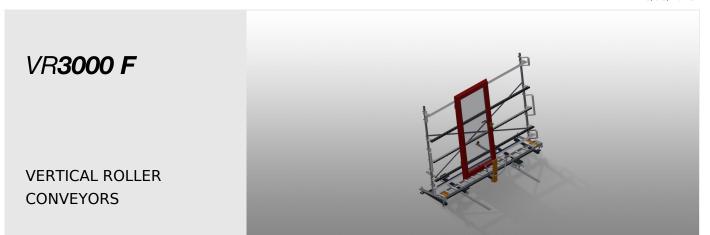

## **TECHNICAL SHEET**

16/08/2025

Vertical roller conveyor for transportation of window elements

- Stable steel construction
- Vertical roller conveyor for smooth transportation to the next work task as well as for transportation to storage and sorting of the finished windows
- Easy handling of window elements
- Every roller conveyor unit is 3,000 mm long
- Plastic slide bars top and bottom
- Three mini-roller conveyors with rubber rollers, diameter 50 mm
- Basic unit with end rack
- Vertical roller conveyor on rails with flanged rollers, mobile

## VR 3000 F / VERTICAL ROLLER CONVEYORS

- Length 3,000 mm
- Width 1,000 mm
- Height 2,490 mm
- Support roller width 200 mm
- Unit height 2,100 mm
- Load 200 kg
- Weight 140 kg