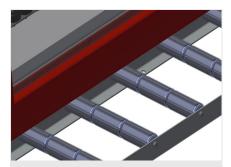

## **TECHNICAL SHEET**

16/08/2025

Vertical roller conveyor VR 3000 F

Support rollers

Rollers throughout, support roller width 200 mm.Roller conveyor units, 2,000 mm,3,000 mm and 4,000 mm long

Mini-roller conveyor

Three mini-roller conveyors with rubber rollers, diameter 50 mm

**Back support** 

Rear back support with plastic slide bars, top and bottom