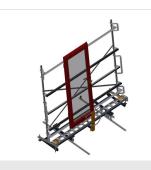

## **TECHNICAL SHEET**

16/08/2025

Vertical roller conveyor VR 3000 F

Support rollers

Rollers throughout, support roller width 200 mm.Roller conveyor units, 2,000 mm,3,000 mm and 4,000 mm long

Mini-roller conveyor

Three mini-roller conveyors with rubber rollers, diameter 50 mm

**Back support** 

Rear back support with plastic slide bars, top and bottom