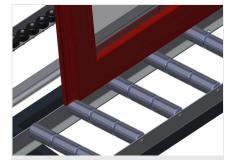

#### **Profile protectors**

Profile protectors for support rollers 200 mm (Alum./11 x, Alum./16 x and Alum./21 x). Support rollers covered with protective tubing