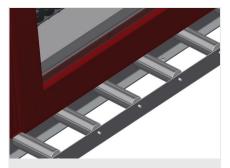

# **TECHNICAL SHEET**

09/09/2025

Vertical roller conveyor VR 3000 DF with mobility and rotation mechanism

**Support rollers** 

Rollers throughout, support roller width, 200 mm. Roller conveyor unit, 3,000 mm long