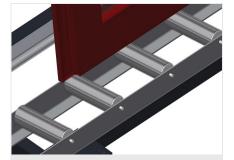

# **TECHNICAL SHEET**

09/09/2025

Vertical roller conveyor VR 3000 DF with mobility and rotation mechanism

**Support rollers** 

Rollers throughout, support roller width, 200 mm. Roller conveyor unit, 3,000 mm long

Mini-roller conveyor

Three mini-roller conveyors with rubber rollers, diameter 50 mm

Support

Rear support with plastic slide bars, top and bottom