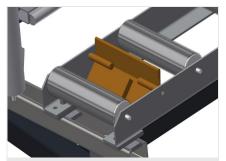

Mini-roller conveyor

Three mini-roller conveyors with rubber rollers, diameter 50 mm

Support

Rear support with plastic slide bars, top and bottom

# Additional mini-roller conveyors

Additional mini-roller conveyors with rubber rollers top/bottom