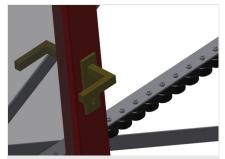

## **Profile protectors**

Profile protectors for support rollers 200 mm (Alum./16 x). Support rollers covered with protective tubing

Tel +49 7041-14-184 sales@elumatec.com www.elumatec.com The right to make technical alterations is reserved.