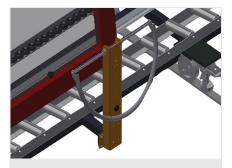

# **TECHNICAL SHEET**

09/09/2025

Vertical roller conveyor VR 3000 DF with mobility and rotation mechanism

**Support rollers** 

Rollers throughout, support roller width, 200 mm. Roller conveyor unit, 3,000 mm long

### Grip

Grip makes pushing the roller conveyor on the rails easy