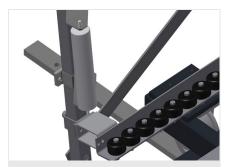

# **TECHNICAL SHEET**

09/09/2025

Vertical roller conveyor VR 3000 DF with mobility and rotation mechanism

**Support rollers** 

Rollers throughout, support roller width, 200 mm. Roller conveyor unit, 3,000 mm long

Mini-roller conveyor

Three mini-roller conveyors with rubber rollers, diameter 50 mm

Support

Rear support with plastic slide bars, top and bottom

### Grip

Grip makes pushing the roller conveyor on the rails easy