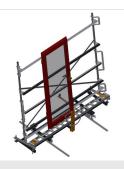

# VR3000 DF VERTICAL ROLLER CONVEYORS

- Stable steel construction
- Vertical roller conveyor for smooth transportation to the next work task as well as for transportation to storage and sorting of the finished windows
- Easy handling of window elements
- Every roller conveyor unit is 3,000 mm long
- Plastic slide bars top and bottom
- Three mini-roller conveyors with rubber rollers, diameter 50 mm
- Basic unit with end rack
- Vertical roller conveyor on rails with flanged rollers, mobile
- Roller conveyor can be rotated 360°

# VR 3000 DF / VERTICAL ROLLER CONVEYORS

- Length 3,000 mm
- Width 1,000 mm
- Height 2,490 mm
- Support roller width 200 mm
- Unit height 2,100 mm
- Load 200 kg
- Weight 180 kg