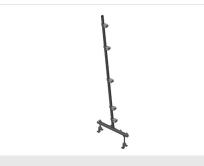

06/09/2025

Vertical roller conveyor for transportation and storage of window elements

- Stable steel construction
- Expandable using modular system design
- Vertical roller conveyor for smooth transportation and storage of window elements
- Easy handling of window elements
- Every roller conveyor unit is 2,000 mm long
- Roller conveyor divided into three parts
- Plastic slide bars top and bottom
- Three mini-roller conveyors with rubber rollers, diameter 50 mm
- Basic unit without end rack

The right to make technical alterations is reserved.

1

06/09/2025

Vertical roller conveyor VR 2003

**Support rollers** 

Rollers throughout, Roller conveyor divided into three parts, 3x 120 mm. Roller conveyor units, 2,000 mm, 3,000 mm and 4,000 mm long

#### VR 2003 / VERTICAL ROLLER CONVEYORS

- Length 2,000 mm
- Width 900 mm
- Height 2,400 mm
- Support rollers divided into three parts 3 x 120 mm
- Unit height 2,100 mm
- Load 200 kg
- Weight 100 kg