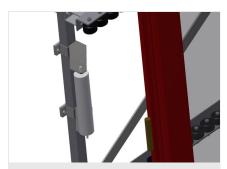

# Roller conveyor height adjustment

Lower roller conveyor height can be adjusted by means of adjustable feet

Mini-roller conveyor height adjustment

Mini-roller conveyor height is adjustable

06/09/2025

**End rack** 