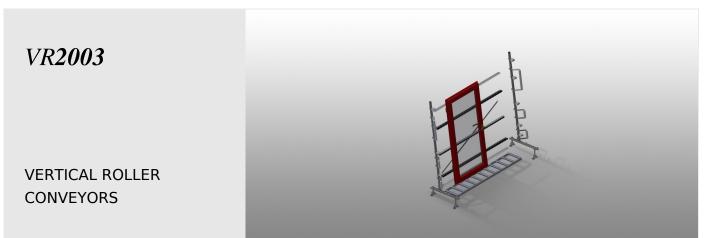

06/09/2025

Vertical roller conveyor for transportation and storage of window elements

- Stable steel construction
- Expandable using modular system design
- Vertical roller conveyor for smooth transportation and storage of window elements
- Easy handling of window elements
- Every roller conveyor unit is 2,000 mm long
- Roller conveyor divided into three parts
- Plastic slide bars top and bottom
- Three mini-roller conveyors with rubber rollers, diameter 50 mm
- Basic unit without end rack

#### VR 2003 / VERTICAL ROLLER CONVEYORS

- Length 2,000 mm
- Width 900 mm
- Height 2,400 mm
- Support rollers divided into three parts 3 x 120 mm
- Unit height 2,100 mm
- Load 200 kg
- Weight 100 kg