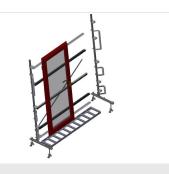

The right to make technical alterations is reserved.

1

06/09/2025

Vertical roller conveyor VR 2003

**Support rollers** 

Rollers throughout, Roller conveyor divided into three parts, 3x 120 mm. Roller conveyor units, 2,000 mm, 3,000 mm and 4,000 mm long

Mini-roller conveyor

Three mini-roller conveyors with rubber rollers, diameter 50 mm

**Back support** 

Rear back support with plastic slide bars, top and bottom