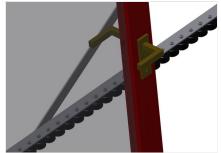

Mini-roller conveyor

Three mini-roller conveyors with rubber rollers, diameter 50 mm

**Back support** 

Rear back support with plastic slide bars, top and bottom

# Roller conveyor height adjustment

Lower roller conveyor height can be adjusted by means of adjustable feet

Mini-roller conveyor height adjustment

Mini-roller conveyor height is adjustable

06/09/2025

**End rack** 