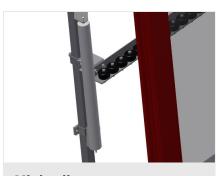

The right to make technical alterations is reserved.

1

06/09/2025

Vertical roller conveyor VR 2003

**Support rollers** 

Rollers throughout, Roller conveyor divided into three parts, 3x 120 mm. Roller conveyor units, 2,000 mm, 3,000 mm and 4,000 mm long

Mini-roller conveyor

Three mini-roller conveyors with rubber rollers, diameter 50 mm

**Back support** 

Rear back support with plastic slide bars, top and bottom