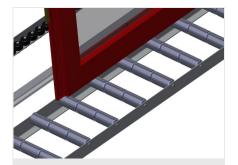

The right to make technical alterations is reserved.

1

06/09/2025

Vertical roller conveyor VR 2003

**Support rollers** 

Rollers throughout, Roller conveyor divided into three parts, 3x 120 mm. Roller conveyor units, 2,000 mm, 3,000 mm and 4,000 mm long

Mini-roller conveyor

Three mini-roller conveyors with rubber rollers, diameter 50 mm

**Back support** 

Rear back support with plastic slide bars, top and bottom