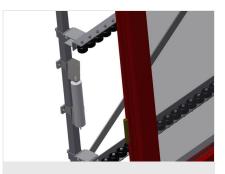

Mini-roller conveyor

Three mini-roller conveyors with rubber rollers, diameter 50 mm

**Back support** 

Rear back support with plastic slide bars, top and bottom