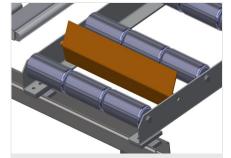

Mini-roller conveyor

Three mini-roller conveyors with rubber rollers, diameter 50 mm

**Back support** 

Rear back support with plastic slide bars, top and bottom

## Additional mini-roller conveyors

Additional mini-roller conveyors with rubber rollers top/bottom

06/09/2025