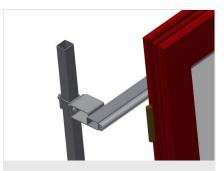

Mini-roller conveyor

Three mini-roller conveyors with rubber rollers, diameter 50 mm

**Back support** 

Rear back support with plastic slide bars, top and bottom

# Roller conveyor height adjustment

Lower roller conveyor height can be adjusted by means of adjustable feet

Mini-roller conveyor height adjustment

Mini-roller conveyor height is adjustable

06/09/2025

**End rack** 