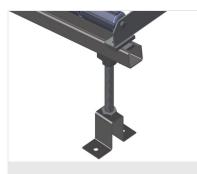

# Roller conveyor height adjustment

Lower roller conveyor height can be adjusted by means of adjustable feet

Mini-roller conveyor height adjustment

Mini-roller conveyor height is adjustable

06/09/2025

**End rack** 