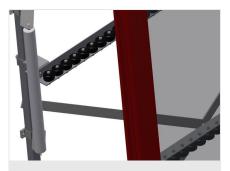

## **TECHNICAL SHEET**

08/09/2025

Vertical roller conveyor VR 2003 F

**Support rollers** 

Rollers throughout, Roller conveyor divided into three parts, 3x 120 mm. Roller conveyor units, 2,000 mm, 3,000 mm and 4,000 mm long

Mini-roller conveyor

Three mini-roller conveyors with rubber rollers, diameter 50 mm

**Back support** 

Rear back support with plastic slide bars, top and bottom