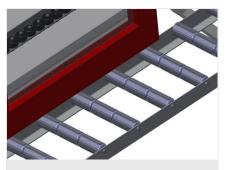

Mini-roller conveyor

Three mini-roller conveyors with rubber rollers, diameter 50 mm

**Back support** 

Rear back support with plastic slide bars, top and bottom

# Additional mini-roller conveyors

Additional mini-roller conveyors with rubber rollers top/bottom