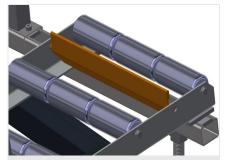

Mini-roller conveyor

Three mini-roller conveyors with rubber rollers, diameter 50 mm

**Back support** 

Rear back support with plastic slide bars, top and bottom