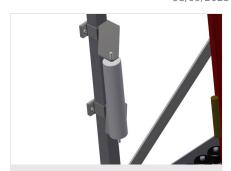

#### Grip

Grip makes pushing the roller conveyor on the rails easy

## **Mobility unit**

Mobility unit with flanged rollers and fixing brake

elumatec AG Pinacher Straße, 61 75417 Mühlacker Germany Tel +49 7041-14-184 sales@elumatec.com www.elumatec.com The right to make technical alterations is reserved.