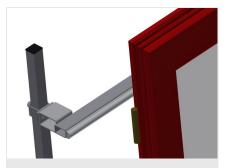

Mini-roller conveyor

Three mini-roller conveyors with rubber rollers, diameter 50 mm

**Back support** 

Rear back support with plastic slide bars, top and bottom