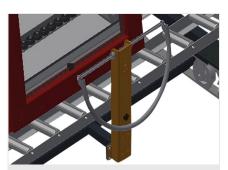

eter 50 mm
- Basic unit with end rack
- Vertical roller conveyor on rails with flanged rollers, mobile

#### **Options**

- Rail, 2.0 m, left and right
- End stop for VR
- Lead-in roller for VR
- Profile protectors for support rollers (Alum.)

elumatec AG Pinacher Straße, 61 75417 Mühlacker Germany Tel +49 7041-14-184 sales@elumatec.com

The right to make technical alterations is reserved.

1



## **TECHNICAL SHEET**

08/09/2025



Vertical roller conveyor VR 2003 F



**Support rollers** 

Rollers throughout, Roller conveyor divided into three parts, 3x 120 mm. Roller conveyor units, 2,000 mm, 3,000 mm and 4,000 mm long



Mini-roller conveyor

Three mini-roller conveyors with rubber rollers, diameter 50 mm



**Back support** 

Rear back support with plastic slide bars, top and bottom



#### Grip

Grip makes pushing the roller conveyor on the rails easy



## **Mobility unit**

Mobility unit with flanged rollers and fixing brake



elumatec AG Pinacher Straße, 61 75417 Mühlacker Germany Tel +49 7041-14-184 sales@elumatec.com www.elumatec.com The right to make technical alterations is reserved.

# elumatec

# **TECHNICAL SHEET**

08/09/2025



Rails

Rails, 2.0 m, left and right



**End stop** 

End stop Rb = 3x 120 mm



Lead-in rollers

Protective rollers for beginning or end of roller conveyor L = 500 mm (pair) L = 250 mm (pair)



### **Profile protectors**

Profile protectors for support rollers  $3x\ 120$  mm (Alum./33 x and Alum./48 x). Support rollers covered with protective tubing



# Additional mini-roller conveyors

Additional mini-roller conveyors with rubb