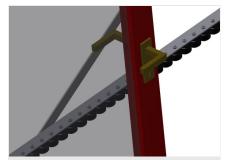

### **Profile protectors**

Profile protectors for support rollers  $3x\ 120$  mm (Alum./33 x and Alum./48 x). Support rollers covered with protective tubing