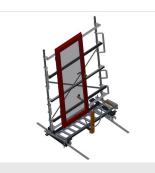

# VR2003 F VERTICAL ROLLER CONVEYORS

Vertical roller conveyor for transportation of window elements

- Stable steel construction
- Vertical roller conveyor for smooth transportation to the next work task as well as for transportation to storage and sorting of the finished windows
- Easy handling of window elements
- Every roller conveyor unit is 2,000 mm long
- Plastic slide bars top and bottom
- Three mini-roller conveyors with rubber rollers, diameter 50 mm
- Basic unit with end rack
- Vertical roller conveyor on rails with flanged rollers, mobile

## VR 2003 F / VERTICAL ROLLER CONVEYORS

- Length 2,000 mm
- Width 1,000 mm
- Height 2,490 mm
- Support rollers divided into three parts 3 x 120 mm
- Unit height 2,100 mm
- Load 200 kg
- Weight 120 kg