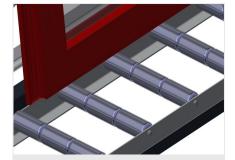

## **TECHNICAL SHEET**

08/09/2025

Vertical roller conveyor VR 2003 F

**Support rollers** 

Rollers throughout, Roller conveyor divided into three parts, 3x 120 mm. Roller conveyor units, 2,000 mm, 3,000 mm and 4,000 mm long

Mini-roller conveyor

Three mini-roller conveyors with rubber rollers, diameter 50 mm

**Back support** 

Rear back support with plastic slide bars, top and bottom