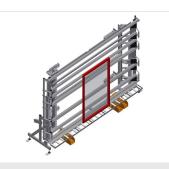

#### **Options**

- Lead-in rollers, cmpl., right
- Lead-in rollers, cmpl., left
- Profile protectors for support rollers
- Tilt adjustment of 0° 8°

30/07/2025

Inspection and glazing unit VE 3000

**Pressing bar** 