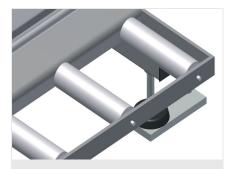

30/07/2025

Tilt adjustment of 0° - 8°  $\,$ 

Pneumatic tilt adjustment of 0° - 8°