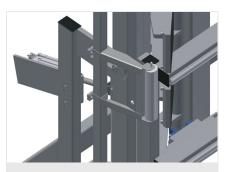

# INSPECTION AND GLAZING UNIT

Inspection and glazing unit for glazing and final inspection in individual and serial assembly line production

- Stable steel construction
- Quick and precise assembly of windows, doors and elements
- Precision ensured through parallel clamping bar pressing technique
- For glazing and functional checks
- For connecting frames and sashes
- Height continuously adjustable
- Two pressing bars which fold down and can be moved pneumatically
- Easy operation by means of foot switch
- 4-fold compressed air supply

Simultaneous, synchronous folding down and moving of the pressing bars ensure a minimum of time is required for opening and closing the press. Allows free passthrough of the window.

**Back support** 

Rear back support with plastic slide bars