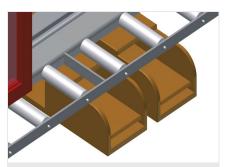

#### **Profile protectors**

Profile protectors for support rollers 200 (Alum./21 x). Support rollers covered with protective tubing for aluminium elements.

Tel +49 7041-14-184 sales@elumatec.com www.elumatec.com The right to make technical alterations is reserved.