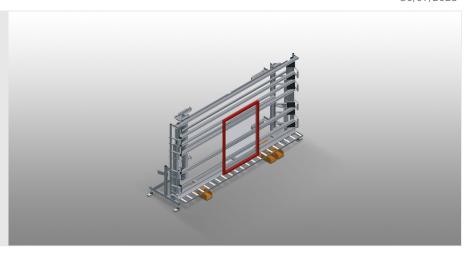

# INSPECTION AND GLAZING UNIT

Inspection and glazing unit for glazing and final inspection in individual and serial assembly line production

- Stable steel construction
- Quick and precise assembly of windows, doors and elements
- Precision ensured through parallel clamping bar pressing technique
- For glazing and functional checks
- For connecting frames and sashes
- Height continuously adjustable
- Two pressing bars which fold down and can be moved pneumatically
- Easy operation by means of foot switch
- 4-fold compressed air supply

#### VE 3000 / INSPECTION AND GLAZING UNIT

- Length 4,410 mm
- Width 1,180 mm
- Height 2,600 mm
- Max. clamping width 3,000 mm
- Min. clamping width 400 mm
- Height adjustment 500 mm
- Clamping bar height 2,300 mm
- Clamping bar width 120 mm
- Lower roller conveyor width 200 mm
- Weight 470 kg
- Load 200 kg
- Compressed air supply 7 bar
- Air consumption 35 l/min.