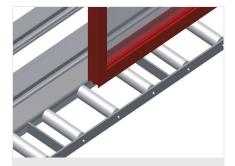

# INSPECTION AND GLAZING UNIT

Inspection and glazing unit for glazing and final inspection in individual and serial assembly line production

- Stable steel construction
- Quick and precise assembly of windows, doors and elements
- Precision ensured through parallel clamping bar pressing technique
- For glazing and functional checks
- For connecting frames and sashes
- Height continuously adjustable
- Two pressing bars which fold down and can be moved pneumatically
- Easy operation by means of foot switch
- 4-fold compressed air supply

Simultaneous, synchronous folding down and moving of the pressing bars ensure a minimum of time is required for opening and closing the press. Allows free passthrough of the window.

**Back support** 

Rear back support with plastic slide bars