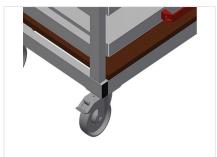

#### **Castors**

Four castors, two of which have a fixing brake, provide a high degree of mobility and easy, safe handling