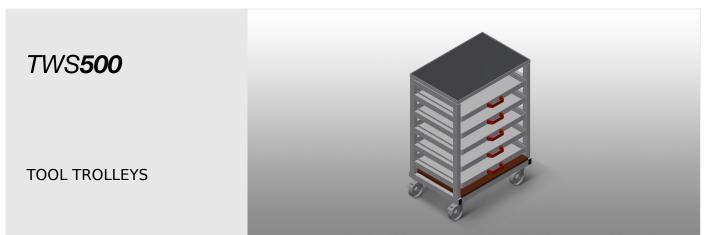

# TWS 500 trolley for supports and tools

The trolley is suitable for setting down welding supports and tools

### **TECHNICAL SHEET**

25/04/2024

- Stable steel construction
- The trolley is suitable for setting down welding supports and tools
- Makes organising the workplace easy
- The ideal complement to the 4-head welding machine
- Storage trays for setting down accessories and gasket limitation with plunger or blade
- Five drawers for welding supports
- Four castors, two of which have a fixing brake

#### TWS 500 / TOOL TROLLEYS

- Length 760 mm
- Width 520 mm
- Vertical height 1,095 mm
- Weight 60 kg
- Roller diameter 125 mm