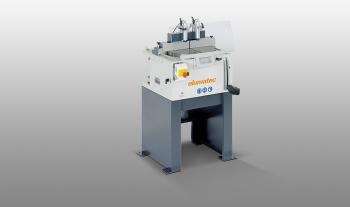

# elumatec

Table saw TS 161/21

Table saw TS 161/21 + MMS 200

**TECHNICAL SHEET** 

Table saw TS 161/21

Table saw TS 161/21

Table saw TS 161/21Cutting diagram TS 161/21

elumatec AG Pinacher Straße, 61 75417 Mühlacker Germany Tel +49 7041-14-184 sales@elumatec.com www.elumatec.com The right to make technical alterations is reserved.

28/08/2025

TS**161/21** 

TABLE SAWS

- $^{\bullet}$  Accuracy is achieved by cutting from below for 90° saw cuts and angled cuts
- $^{\circ}\,$  Wide pivoting range of up to 45° to the left and 0° to the right
- The special pivoting mechanism with integrated turn table enables working from the front at any angle setting
- The back fence is adjustable to allow optimal use of the saw blade capacity for wide and flat profiles
- Manual saw feed
- Equipped with saw blade and machine base as standard
- Pneumatic material clamping (vertical)
- Pulsed coolant system
- Maintenance unit

## **TS 161/21** / TABLE SAWS

- For cutting range, see cutting diagram
- Saw blade diameter 280 mm
- Saw blade speed 3,200 rpm
- $^{\bullet}$  Power supply 230/400 V, 3~, 50 Hz
- Power output 1.05 kW
- Length 650 mm, depth 750 mm, height 1,300 mm, weight 130 kg