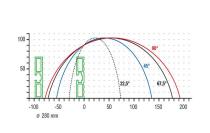

# elumatec

Table saw TS 161/21

Table saw TS 161/21 + MMS 200

**TECHNICAL SHEET** 

Table saw TS 161/21

Table saw TS 161/21

Table saw TS 161/21Cutting diagram TS 161/21

elumatec AG Pinacher Straße, 61 75417 Mühlacker Germany Tel +49 7041-14-184 sales@elumatec.com www.elumatec.com The right to make technical alterations is reserved.

## **TS 161/21** / TABLE SAWS

- For cutting range, see cutting diagram
- Saw blade diameter 280 mm
- Saw blade speed 3,200 rpm
- $^{\bullet}$  Power supply 230/400 V, 3~, 50 Hz
- Power output 1.05 kW
- Length 650 mm, depth 750 mm, height 1,300 mm, weight 130 kg