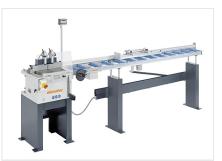

#### **TABLE SAW TS 161/21**

See TS 161/00, however:

- With machine base
- Pneumatic material clamping unit (vertical)
- Pulsed coolant system
- Maintenance unit

**Table saw TS 161/21** 

Table saw TS 161/21 + MMS 200

**Table saw TS 161/30** 

**Table saw TS 161/00** 

**Table saw TS 161/00** 

**Table saw TS 161/30** 

06/09/2025

**Table saw TS 161/30** 