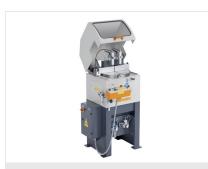

### **TABLE SAW TS 161/30**

See TS 161/21, however:

- Pneumatic saw feed
- Manual safety hood
- Length 650 mm, depth 750 mm, height 1,300 mm, weight 170 kg

**Table saw TS 161/21** 

Table saw TS 161/21 + MMS 200

**Table saw TS 161/30** 

**Table saw TS 161/00** 

**Table saw TS 161/00** 

**Table saw TS 161/30** 

06/09/2025

**Table saw TS 161/30** 