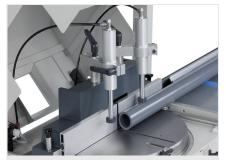

### TABLE SAWS

- Accuracy is achieved by cutting from below
- Wide pivoting range of up to 0° to the right and up to 45° to the left
- The special pivoting mechanism with integrated turn table enables working from the front at any angle position
- The workpiece stop is adjustable to allow optimal use of the saw blade capacity for wide and flat profiles
- Manual saw feed
- Manual material clamping unit (vertical)
- Equipped with saw blade as standard
- Table-top unit

**Table saw TS 161/21** 

Table saw TS 161/21 + MMS 200

**Table saw TS 161/30** 

**Table saw TS 161/00** 

**Table saw TS 161/00** 

**Table saw TS 161/30** 

06/09/2025

**Table saw TS 161/30** 