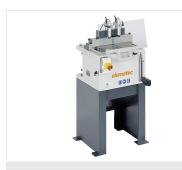

### TABLE SAWS

- Accuracy is achieved by cutting from below
- Wide pivoting range of up to 0° to the right and up to 45° to the left
- The special pivoting mechanism with integrated turn table enables working from the front at any angle position
- The workpiece stop is adjustable to allow optimal use of the saw blade capacity for wide and flat profiles
- Manual saw feed
- Manual material clamping unit (vertical)
- Equipped with saw blade as standard
- Table-top unit

**Table saw TS 161/21** 

Table saw TS 161/21 + MMS 200

**Table saw TS 161/30** 

**Table saw TS 161/00** 

**Table saw TS 161/00** 

**Table saw TS 161/30** 

06/09/2025

**Table saw TS 161/30** 