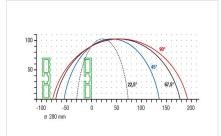

**Table saw TS 161/30** 

**Table saw TS 161/30** 

Table saw TS 161

Cutting diagram TS 161

Tel +49 7041-14-184 sales@elumatec.com www.elumatec.com

The right to make technical alterations is reserved.

06/09/2025

### **TS 161/00** / TABLE SAWS

- For cutting range, see cutting diagram
- Saw blade diameter 280 mm
- Saw blade speed 3,200 rpm
- Power supply 230/400 V, 3~, 50 Hz
- Power output 1.05 kW
- Length 650 mm, depth 750 mm, height 1,300 mm, weight 130 kg