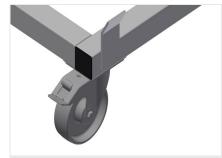

#### **TECHNICAL SHEET**

31/08/2025

Transport trolley for profile cassettes TPK 4000

**Casters** 

Six rollers, four with a fixing brake and two fixed rollers, provide a high degree of mobility and easy, safe handling

Safety tabs

Safety tabs to secure the pallets