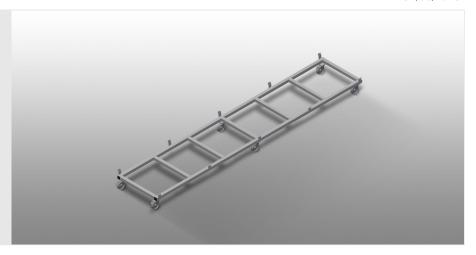

## PROFILE TRANSPORT TROLLEYS

- Stable steel construction
- Transport trolley for carrying profile cassettes
- Ideal for transporting profile cassettes from storage to the saw or to the machining centre
- For profile pallets of up to 760 mm width
- Safety tabs to secure the pallets
- Six rollers, four castors with fixing brakes and two fixed rollers

#### TPK 4000 / PROFILE TRANSPORT TROLLEYS

- Length 4,000 mm
- Width 820 mm
- Height 285 mm
- Load width 770 mm
- Weight 65 kg
- Load 1,200 kg
- Roller diameter 125 mm