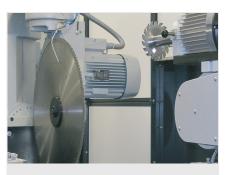

### SBZ 631 / MACHINING CENTRES

- Profile lengths and residual pieces from 500 7,500 mm
- Loading magazine for seven profile bars with profile widths of up to 250 mm
- Automatic height, side and rotational axes (350°) of the gripper arm
- Automatic horizontal setting of the vertical clamps (5 70 mm)
- Machining module for up to 30 routing units
- 1-blade saw 7 kW for variable saw cuts at 45° 135° tilted or pivoted
- Profile outfeed via outfeed conveyor