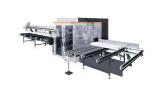

# SBZ**631**

- Machining Centres
- Profile machining centre with loading and outfeed magazine
- Due to its modular design, the SBZ 630 can be set up either as a dedicated automatic saw, SBZ 630/01, or as a complete profile machining centre, SBZ 630/11, depending on the requirements
- When set up as a profile machining centre for aluminium, the machining tasks are carried out in one machining station with the possibility of up to 30 machining units
- Cutting to length is then subsequently performed with the 7-axis sawing station
- The work sequence can be set up to run from left to right or from right to left
- With notching module AM 631

### SBZ 631 / MACHINING CENTRES

- Profile lengths and residual pieces from 500 7,500 mm
- Loading magazine for seven profile bars with profile widths of up to 250 mm
- Automatic height, side and rotational axes (350°) of the gripper arm
- Automatic horizontal setting of the vertical clamps (5 70 mm)
- Machining module for up to 30 routing units
- 1-blade saw 7 kW for variable saw cuts at 45° 135° tilted or pivoted
- Profile outfeed via outfeed conveyor