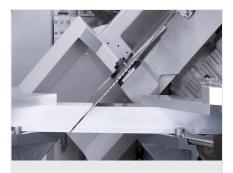

### SBZ 631 / MACHINING CENTRES

- Profile lengths and residual pieces from 500 7,500 mm
- Loading magazine for seven profile bars with profile widths of up to 250 mm
- Automatic height, side and rotational axes (350°) of the gripper arm
- Automatic horizontal setting of the vertical clamps (5 70 mm)
- Machining module for up to 30 routing units
- 1-blade saw 7 kW for variable saw cuts at 45° 135° tilted or pivoted
- Profile outfeed via outfeed conveyor