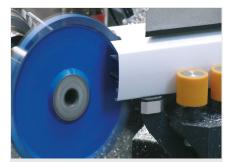

### SBZ 631 / MACHINING CENTRES

- Profile lengths and residual pieces from 500 7,500 mm
- Loading magazine for seven profile bars with profile widths of up to 250 mm
- Automatic height, side and rotational axes (350°) of the gripper arm
- Automatic horizontal setting of the vertical clamps (5 70 mm)
- Machining module for up to 30 routing units
- 1-blade saw 7 kW for variable saw cuts at 45° 135° tilted or pivoted
- Profile outfeed via outfeed conveyor