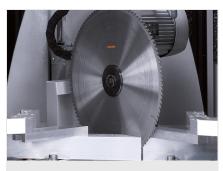

### SBZ 631 / MACHINING CENTRES

- Profile lengths and residual pieces from 500 7,500 mm
- Loading magazine for seven profile bars with profile widths of up to 250 mm
- Automatic height, side and rotational axes (350°) of the gripper arm
- Automatic horizontal setting of the vertical clamps (5 70 mm)
- Machining module for up to 30 routing units
- 1-blade saw 7 kW for variable saw cuts at 45° 135° tilted or pivoted
- Profile outfeed via outfeed conveyor