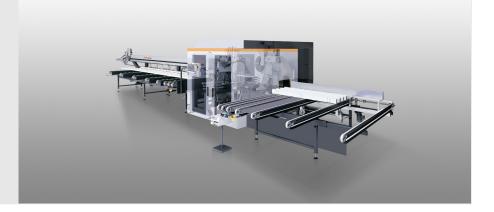

# SBZ**631**

- Machining Centres
- Profile machining centre with loading and outfeed magazine
- Due to its modular design, the SBZ 630 can be set up either as a dedicated automatic saw, SBZ 630/01, or as a complete profile machining centre, SBZ 630/11, depending on the requirements
- When set up as a profile machining centre for aluminium, the machining tasks are carried out in one machining station with the possibility of up to 30 machining units
- Cutting to length is then subsequently performed with the 7-axis sawing station
- The work sequence can be set up to run from left to right or from right to left
- With notching module AM 631

### SBZ 631 / MACHINING CENTRES

- Profile lengths and residual pieces from 500 7,500 mm
- Loading magazine for seven profile bars with profile widths of up to 250 mm
- Automatic height, side and rotational axes (350°) of the gripper arm
- Automatic horizontal setting of the vertical clamps (5 70 mm)
- Machining module for up to 30 routing units
- 1-blade saw 7 kW for variable saw cuts at 45° 135° tilted or pivoted
- Profile outfeed via outfeed conveyor