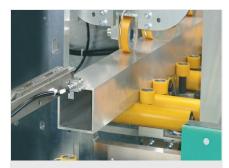

# SBZ**631**

- Machining Centres
- Profile machining centre with loading and outfeed magazine
- Due to its modular design, the SBZ 630 can be set up either as a dedicated automatic saw, SBZ 630/01, or as a complete profile machining centre, SBZ 630/11, depending on the requirements
- When set up as a profile machining centre for aluminium, the machining tasks are carried out in one machining station with the possibility of up to 30 machining units
- Cutting to length is then subsequently performed with the 7-axis sawing station
- The work sequence can be set up to run from left to right or from right to left
- With notching module AM 631

### SBZ 631 / MACHINING CENTRES

- Profile lengths and residual pieces from 500 7,500 mm
- Loading magazine for seven profile bars with profile widths of up to 250 mm
- Automatic height, side and rotational axes (350°) of the gripper arm
- Automatic horizontal setting of the vertical clamps (5 70 mm)
- Machining module for up to 30 routing units
- 1-blade saw 7 kW for variable saw cuts at 45° 135° tilted or pivoted
- Profile outfeed via outfeed conveyor