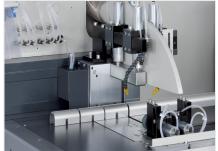

### **TECHNICAL SHEET**

08/09/2025

- Powerful automatic saw with 2-axis controller and large-dimensioned saw blade for efficient large-scale cutting of aluminium profiles.
- Reliable elumatec principle of "sawing from below" for optimal accessibility and the best possible utilisation of the saw blade
- $^{\bullet}\,$  Kerf spreading ensures the highest possible surface quality of the cut faces only for 90° saw cuts
- Material infeed (cycling) protects the surface of the workpiece through a profile lifting system at the bearing and locating face
- Large cutting range for wide profiles
- Automatic shutoff when the end of the profile has been reached
- Material infeed controlled via servo axis for transport speed and part length
- Saw feed controlled via servo axis for saw speed and saw height
- Input of the profile parameters into the profile database

### Included accessories

- Hard-metal saw blade for aluminium with a diameter of 500 mm and 120 teeth
- One vertical and one horizontal clamp each to the left and right of the saw blade
- High performance cutting fluid 500 ml