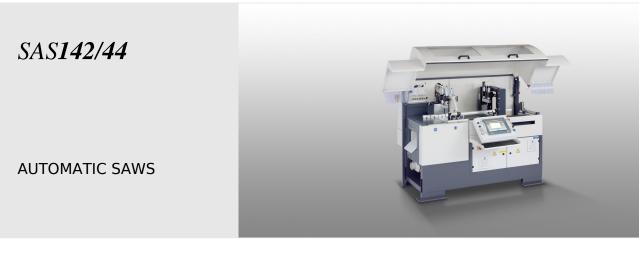

## elumatec

Automatic saw SAS 142/44

Automatic saw SAS 142/44

## **TECHNICAL SHEET**

08/09/2025

Automatic saw SAS 142/44

Automatic saw SAS 142/44 Cutting diagram SAS 142/44

elumatec AG Pinacher Straße, 61 75417 Mühlacker Germany Tel +49 7041-14-184 sales@elumatec.com www.elumatec.com The right to make technical alterations is reserved.

#### SAS 142/44 / AUTOMATIC SAWS

- Feed length 5 780 mm (for 90° cuts)
- Maximum cutting range, see cutting diagram
- Saw blade speed 2800 rpm
- \* 5.5 kW of power at 400 V / 50 Hz
- Compressed air supply 7 bar
- Air consumption 50 I per working cycle, 64 I with minimum-volume lubrication system