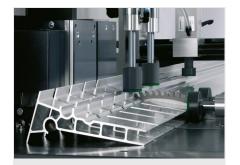

### **TECHNICAL SHEET**

08/09/2025

- Powerful automatic saw with 2-axis controller and large-dimensioned saw blade for efficient large-scale cutting of aluminium profiles.
- Reliable elumatec principle of "sawing from below" for optimal accessibility and the best possible utilisation of the saw blade
- $^{\bullet}\,$  Kerf spreading ensures the highest possible surface quality of the cut faces only for 90° saw cuts
- Material infeed (cycling) protects the surface of the workpiece through a profile lifting system at the bearing and locating face
- Large cutting range for wide profiles
- Automatic shutoff when the end of the profile has been reached
- Material infeed controlled via servo axis for transport speed and part length
- Saw feed controlled via servo axis for saw speed and saw height
- Input of the profile parameters into the profile database

### Included accessories

- Hard-metal saw blade for aluminium with a diameter of 500 mm and 120 teeth
- One vertical and one horizontal clamp each to the left and right of the saw blade
- High performance cutting fluid 500 ml