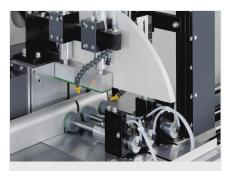

### **TECHNICAL SHEET**

08/09/2025

- Powerful automatic saw with 2-axis controller and large-dimensioned saw blade for efficient large-scale cutting of aluminium profiles.
- Reliable elumatec principle of "sawing from below" for optimal accessibility and the best possible utilisation of the saw blade
- $^{\bullet}\,$  Kerf spreading ensures the highest possible surface quality of the cut faces only for 90° saw cuts
- Material infeed (cycling) protects the surface of the workpiece through a profile lifting system at the bearing and locating face
- Large cutting range for wide profiles
- Automatic shutoff when the end of the profile has been reached
- Material infeed controlled via servo axis for transport speed and part length
- Saw feed controlled via servo axis for saw speed and saw height
- Input of the profile parameters into the profile database

### Included accessories

- Hard-metal saw blade for aluminium with a diameter of 500 mm and 120 teeth
- One vertical and one horizontal clamp each to the left and right of the saw blade
- High performance cutting fluid 500 ml