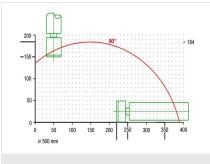

## elumatec

Automatic saw SAS 142/43

Automatic saw SAS 142/43

13/09/2025

Automatic saw SAS 142/43

Automatic saw SAS 142/43 Cutting diagram SAS 142/43

elumatec AG Pinacher Straße, 61 75417 Mühlacker Germany Tel +49 7041-14-184 sales@elumatec.com www.elumatec.com The right to make technical alterations is reserved.

#### SAS 142/43 / AUTOMATIC SAWS

- Feed length 5 780 mm (for 90° cuts)
- Tilted cutting angle 90° 45°
- Maximum cutting range, see cutting diagram
- Saw blade speed 2800 rpm
- \* 5.5 kW of power at 400 V / 50 Hz
- Compressed air supply 7 bar
- Air consumption 50 I per working cycle, 64 I with minimum-volume lubrication system