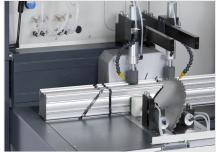

### SAS142/43

AUTOMATIC SAWS

- Powerful automatic saw with 2-axis controller and large-dimensioned saw blade for efficient large-scale cutting of aluminium profiles.
- Set the cutting angle using the hand wheel and digital display
- Reliable elumatec principle of "sawing from below" for optimal accessibility and the best possible utilisation of the saw blade
- Material infeed (cycling) protects the surface of the workpiece through a profile lifting system at the bearing and locating face
- Large cutting range for wide profiles
- Automatic shutoff when the end of the profile has been reached
- Material infeed controlled via servo axis for transport speed and part length
- Saw feed controlled via servo axis for saw speed and saw height
- Input of the profile parameters into the profile database

#### Included accessories

- Hard-metal saw blade for aluminium with a diameter of 500 mm and 120 teeth
- One vertical and one horizontal clamp each to the left and right of the saw blade.
- High performance cutting fluid 500 ml