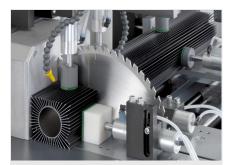

### SAS142/43

AUTOMATIC SAWS

- Powerful automatic saw with 2-axis controller and large-dimensioned saw blade for efficient large-scale cutting of aluminium profiles.
- Set the cutting angle using the hand wheel and digital display
- Reliable elumatec principle of "sawing from below" for optimal accessibility and the best possible utilisation of the saw blade
- Material infeed (cycling) protects the surface of the workpiece through a profile lifting system at the bearing and locating face
- Large cutting range for wide profiles
- Automatic shutoff when the end of the profile has been reached
- Material infeed controlled via servo axis for transport speed and part length
- Saw feed controlled via servo axis for saw speed and saw height
- Input of the profile parameters into the profile database

#### Included accessories

- Hard-metal saw blade for aluminium with a diameter of 500 mm and 120 teeth
- One vertical and one horizontal clamp each to the left and right of the saw blade.
- High performance cutting fluid 500 ml