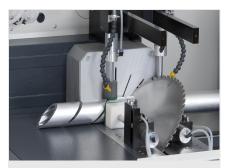

### SAS142/43

AUTOMATIC SAWS

- Powerful automatic saw with 2-axis controller and large-dimensioned saw blade for efficient large-scale cutting of aluminium profiles.
- Set the cutting angle using the hand wheel and digital display
- Reliable elumatec principle of "sawing from below" for optimal accessibility and the best possible utilisation of the saw blade
- Material infeed (cycling) protects the surface of the workpiece through a profile lifting system at the bearing and locating face
- Large cutting range for wide profiles
- Automatic shutoff when the end of the profile has been reached
- Material infeed controlled via servo axis for transport speed and part length
- Saw feed controlled via servo axis for saw speed and saw height
- Input of the profile parameters into the profile database

#### Included accessories

- Hard-metal saw blade for aluminium with a diameter of 500 mm and 120 teeth
- One vertical and one horizontal clamp each to the left and right of the saw blade.
- High performance cutting fluid 500 ml