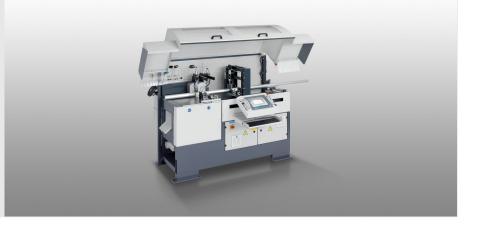

### SAS142/43

AUTOMATIC SAWS

- Powerful automatic saw with 2-axis controller and large-dimensioned saw blade for efficient large-scale cutting of aluminium profiles.
- Set the cutting angle using the hand wheel and digital display
- Reliable elumatec principle of "sawing from below" for optimal accessibility and the best possible utilisation of the saw blade
- Material infeed (cycling) protects the surface of the workpiece through a profile lifting system at the bearing and locating face
- Large cutting range for wide profiles
- Automatic shutoff when the end of the profile has been reached
- Material infeed controlled via servo axis for transport speed and part length
- Saw feed controlled via servo axis for saw speed and saw height
- Input of the profile parameters into the profile database

## elumatec

Automatic saw SAS 142/43

Automatic saw SAS 142/43

13/09/2025

Automatic saw SAS 142/43

Automatic saw SAS 142/43 Cutting diagram SAS 142/43

elumatec AG Pinacher Straße, 61 75417 Mühlacker Germany Tel +49 7041-14-184 sales@elumatec.com www.elumatec.com The right to make technical alterations is reserved.