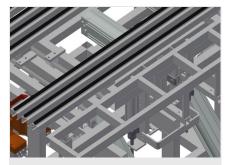

#### **Roller support**

Roller conveyor open at front for drawing in to transfer roller conveyor. Fixed roller conveyor with lifting unit, 100 mm Lifting unit for transferring / receiving from the roller conveyor.

#### Worktable

Height of support table adjustable to 230 mm below the work surface. Depth of support table 250 mm, length 2,000 mm