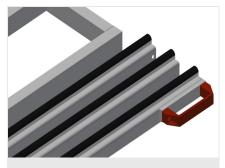

#### Supporting surface

Table supporting surface with brush strips

#### **Felt strip**

Table supporting surface with felt profile strip for RMT 1400

Tel +49 7041-14-184 sales@elumatec.com www.elumatec.com The right to make technical alterations is reserved.