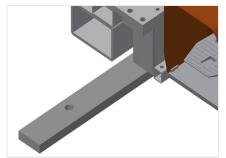

#### Worktable

Height of support table adjustable to 230 mm below the work surface. Depth of support table 250 mm, length 2,000 mm

#### **Mobility unit**

Mobility unit with flanged rollers and pneumatic fixing brake with operation from both sides