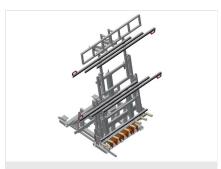

## Tilting assembly table with draw-in unit

Tilting assembly table with draw-in unit for mounting prefabricated roller shutter boxes onto window elements

Tel +49 7041-14-184 sales@elumatec.com www.elumatec.com

#### RMT 1400 / TILTING TABLES

- Working height 950 mm
- Roller conveyor length 1,600 mm
- Roller diameter 50 mm
- Roller length 150 mm
- Tilt of supporting surface 8°
- Depth of support table 200 mm
- Length of support table 2,000 mm
- Weight 450 kg
- Load 300 kg
- Length 2,000 mm
- Width 1,620 mm