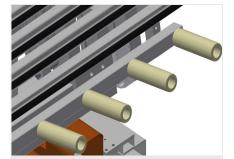

#### **Roller support**

Roller conveyor open at front for drawing in to transfer roller conveyor. Fixed roller conveyor with lifting unit, 100 mm Lifting unit for transferring / receiving from the roller conveyor.