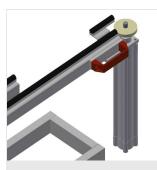

#### **Mobility unit**

Mobility unit with flanged rollers and pneumatic fixing brake with operation from both sides

#### Rail

Rails, 2.0 m, left and right