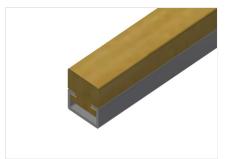

#### Supporting surface

Table supporting surface with brush strips

#### **Felt strip**

Table supporting surface with felt profile strip for RMT 1400

Tel +49 7041-14-184 sales@elumatec.com www.elumatec.com The right to make technical alterations is reserved.