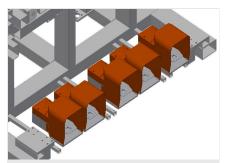

## **Auxiliary clamp**

Auxiliary clamp with hand valve for RMT 1400. Auxiliary clamps provide extra security when machining.