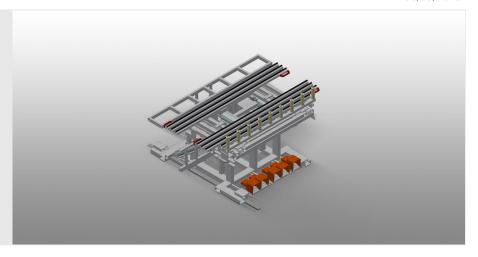

## RMT1400

#### **TILTING TABLES**

- Stable steel construction
- Tilting assembly table with draw-in unit
- Basic dimensions 1,400 x 2,000 mm, when pulled out 2,000 x 2,800 mm
- Pull-out work platform consisting of two supporting beams, clad with brush strip
- Minimum size of work platform 2,000 x 1,000 mm
- Maximum size of work platform 2,800 x 2,000 mm
- Two supporting beams form a frame, the height of which can be adjusted pneumatically and continuously from 1,000 to 2,000 mm
- Lifting and tilting unit with foot valve
- Fixed roller conveyor with lifting unit, 100 mm
- Lifting unit for transferring / receiving from the roller conveyor
- Roller conveyor open at front for drawing in to transfer roller conveyor
- Mobility unit with flanged rollers and pneumatic fixing brake with operation from side

## Tilting assembly table with draw-in unit

Tilting assembly table with draw-in unit for mounting prefabricated roller shutter boxes onto window elements

Tel +49 7041-14-184 sales@elumatec.com www.elumatec.com