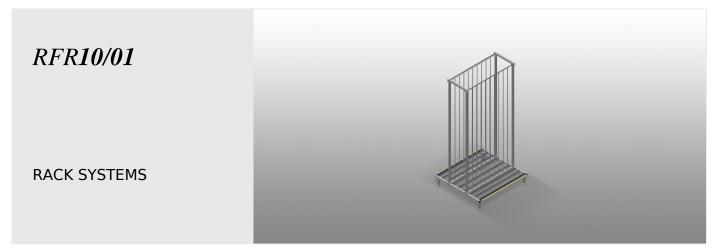

### **TECHNICAL SHEET**

06/09/2025

Rack for storage of frame elements

- Stable steel construction
- Rack for storage of frames
- The individual elements are available for direct access
- Specially designed for integration in assembly lines
- Access is possible from both sides
- Floor support equipped with knob profile
- Compartment separating bars covered with protective tubing
- Supporting surface with rollers for even easier loading and unloading

#### RFR 10/01 / RACK SYSTEMS

- Length 1,650 mm
- Width 1,620 mm
- Height 3,375 mm
- Ten compartments
- Compartment width 130 mm
- Compartment height 3,010 mm
- Weight 250 kg
- Load 800 kg