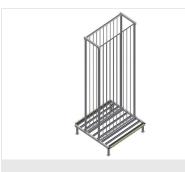

# **TECHNICAL SHEET**

06/09/2025

Frame rack RFR 10/01

**Compartments** 

**Supports** 

Lower supporting surfaces with knob profile to protect profiles from damage