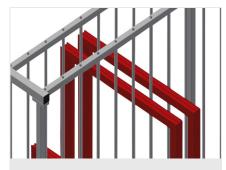

# **TECHNICAL SHEET**

06/09/2025

Frame rack RFR 10/01

**Compartments** 

**Supports** 

Lower supporting surfaces with knob profile to protect profiles from damage