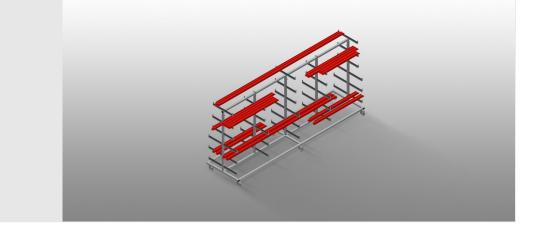

31/08/2025

PROFILE TRANSPORT TROLLEYS

Profile trolley for horizontal storage and transportation of profiles

- Stable steel construction
- Horizontal profile transportation
- Easy transportation of profile raw materials and cut-to-size profiles
- Support arms are rubber coated
- Profile trolley with profile supports on both sides
- Six supports per upright
- Three centre uprights
- Six castors, two of which have a fixing brake

**PWW 4000** / PROFILE TRANSPORT TROLLEYS

- Length 4,000 mm
- Width 1,000 mm
- Height 1,960 mm
- Eleven shelves
- Clearance 260 mm
- Lower shelf width 420 mm
- Upper shelf width 300 mm
- Weight 130 kg
- Load 500 kg
- Roller diameter 125 mm