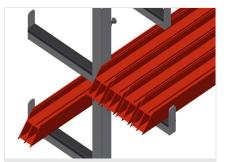

31/08/2025

PROFILE TRANSPORT TROLLEYS

Profile trolley for horizontal storage and transportation of profiles

- Stable steel construction
- Horizontal profile transportation
- Easy transportation of profile raw materials and cut-to-size profiles
- Support arms are rubber coated
- Profile trolley with profile supports on both sides
- Six supports per upright
- Three centre uprights
- Six castors, two of which have a fixing brake

## **TECHNICAL SHEET**

31/08/2025

Profile transport trolley PWW 4000

Casters

Six casters, two of which have a fixing brake, provide a high degree of mobility and easy, safe handling

Support arms Support arms are rubber coated.Adjustable centre upright