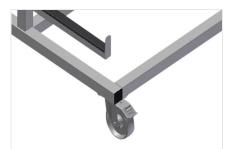

## **TECHNICAL SHEET**

31/08/2025

Profile transport trolley PWW 4000

Casters

Six casters, two of which have a fixing brake, provide a high degree of mobility and easy, safe handling

Support arms Support arms are rubber coated.Adjustable centre upright