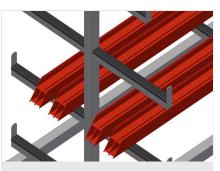

## **TECHNICAL SHEET**

31/08/2025

Profile transport trolley PWW 4000

Casters

Six casters, two of which have a fixing brake, provide a high degree of mobility and easy, safe handling

Support arms Support arms are rubber coated.Adjustable centre upright