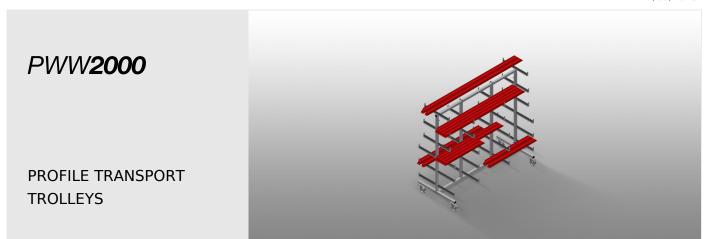

# **TECHNICAL SHEET**

17/08/2025

Profile trolley for horizontal storage and transportation of profiles

- Stable steel construction
- Horizontal profile transportation
- Support arms are rubber coated
- Profile trolley with profile supports on both sides
- Six supports per upright
- Two centre uprights
- Four castors, two of which have a fixing brake

### PWW 2000 / PROFILE TRANSPORT TROLLEYS

- Length 2,000 mm
- Width 900 mm
- Height 1,960 mm
- Eleven shelves
- Clearance 260 mm
- Lower shelf width 420 mm
- Upper shelf width 300 mm
- Weight 75 kg
- Load 350 kg
- Roller diameter 125 mm