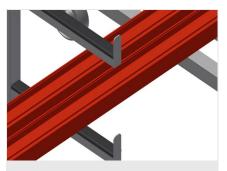

# **TECHNICAL SHEET**

17/08/2025

Profile trolley for horizontal storage and transportation of profiles

- Stable steel construction
- Horizontal profile transportation
- Support arms are rubber coated
- Profile trolley with profile supports on both sides
- Six supports per upright
- Two centre uprights
- Four castors, two of which have a fixing brake

### **Options**

• Individual centre upright

1