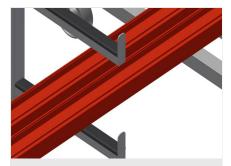

# **TECHNICAL SHEET**

17/08/2025

Profile transport trolley PWW 2000

**Casters** 

Four casters, two of which have a fixing brake, provide a high degree of mobility and easy, safe handling

**Support arms** 

Support arms are rubber coated. Adjustable centre upright