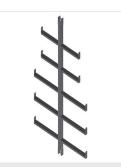

### PWW 2000 / PROFILE TRANSPORT TROLLEYS

- Length 2,000 mm
- Width 900 mm
- Height 1,960 mm
- Eleven shelves
- Clearance 260 mm
- Lower shelf width 420 mm
- Upper shelf width 300 mm
- Weight 75 kg
- Load 350 kg
- Roller diameter 125 mm