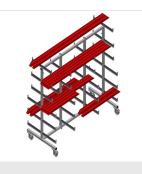

# **TECHNICAL SHEET**

17/08/2025

Profile trolley for horizontal storage and transportation of profiles

- Stable steel construction
- Horizontal profile transportation
- Support arms are rubber coated
- Profile trolley with profile supports on both sides
- Six supports per upright
- Two centre uprights
- Four castors, two of which have a fixing brake

### PWW 2000 / PROFILE TRANSPORT TROLLEYS

- Length 2,000 mm
- Width 900 mm
- Height 1,960 mm
- Eleven shelves
- Clearance 260 mm
- Lower shelf width 420 mm
- Upper shelf width 300 mm
- Weight 75 kg
- Load 350 kg
- Roller diameter 125 mm