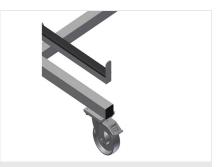

# **TECHNICAL SHEET**

17/08/2025

Profile transport trolley PWW 2000

**Casters** 

Four casters, two of which have a fixing brake, provide a high degree of mobility and easy, safe handling

**Support arms** 

Support arms are rubber coated. Adjustable centre upright