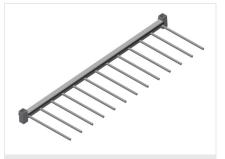

#### **Options**

• Height of additional compartment divider is adjustable, with plastic protector

1

## Additional compartment divider for PWS 1800

Additional compartment divider with height adjustment and plastic protector

elumatec AG Pinacher Straße, 61 75417 Mühlacker Germany Tel +49 7041-14-184 sales@elumatec.com www.elumatec.com The right to make technical alterations is reserved.