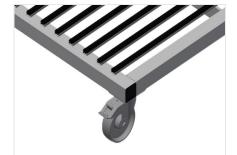

### **TECHNICAL SHEET**

17/08/2025

Profile transport trolley PWS 1800

**Casters** 

Four casters, two of which have a fixing brake, provide a high degree of mobility and easy, safe handling

Compartment divider with plastic protector