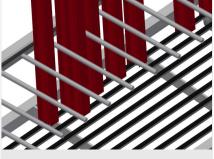

### **TECHNICAL SHEET**

17/08/2025

Profile trolley for vertical storage and transportation of aluminium profiles

- Stable steel construction
- Ideal for transportation and space-saving intermediate storage of cut-to-length profiles
- Vertical profile transportation
- Sufficient for 12 60 profile bars
- Compartment divider height is adjustable
- Lower supporting surface with rubber strips
- Compartment dividers with protective tubing
- Rear back support with rubber strips
- Four castors, two of which have a fixing brake

### **TECHNICAL SHEET**

17/08/2025

Profile transport trolley PWS 1800

**Casters** 

Four casters, two of which have a fixing brake, provide a high degree of mobility and easy, safe handling

Compartment divider with plastic protector

Compartment divider height is adjustable. All supporting surfaces have a non-slip PVC cladding which protects surfaces from damage during storage

Back support with rubber strips

Rear supporting surfaces equipped with rubber strips protect profiles from damage

# Lower supporting surfaces with rubber strips

Lower supporting surfaces equipped with rubber strips to protect the profiles from damage