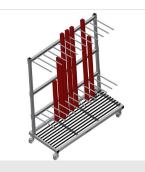

### **TECHNICAL SHEET**

17/08/2025

Profile trolley for vertical storage and transportation of aluminium profiles

- Stable steel construction
- Ideal for transportation and space-saving intermediate storage of cut-to-length profiles
- Vertical profile transportation
- Sufficient for 12 60 profile bars
- Compartment divider height is adjustable
- Lower supporting surface with rubber strips
- Compartment dividers with protective tubing
- Rear back support with rubber strips
- Four castors, two of which have a fixing brake

#### PWS 1800 / PROFILE TRANSPORT TROLLEYS

- Length 1,880 mm
- Width 800 mm
- Height 1,700 mm
- Two compartment dividers
- Twelve compartments
- Roller diameter 125 mm
- Compartment width 120 mm
- Compartment depth 540 mm
- Unit height 1,500 mm
- Weight 105 kg
- Load 350 kg