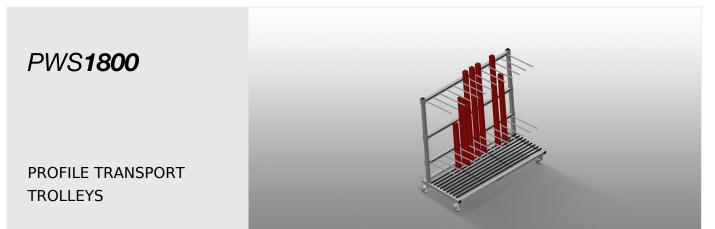

### **TECHNICAL SHEET**

17/08/2025

Profile trolley for vertical storage and transportation of aluminium profiles

- Stable steel construction
- Ideal for transportation and space-saving intermediate storage of cut-to-length profiles
- Vertical profile transportation
- Sufficient for 12 60 profile bars
- Compartment divider height is adjustable
- Lower supporting surface with rubber strips
- Compartment dividers with protective tubing
- Rear back support with rubber strips
- Four castors, two of which have a fixing brake

#### PWS 1800 / PROFILE TRANSPORT TROLLEYS

- Length 1,880 mm
- Width 800 mm
- Height 1,700 mm
- Two compartment dividers
- Twelve compartments
- Roller diameter 125 mm
- Compartment width 120 mm
- Compartment depth 540 mm
- Unit height 1,500 mm
- Weight 105 kg
- Load 350 kg