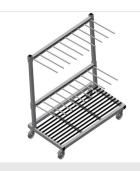

### **TECHNICAL SHEET**

17/08/2025

Profile trolley for vertical storage and transportation of aluminium profiles

- Stable steel construction
- Ideal for transportation and space-saving intermediate storage of cut-to-length profiles
- Vertical profile transportation
- Sufficient for 30 40 profile bars
- Compartment divider height is adjustable
- Lower supporting surface with rubber strips
- Compartment dividers with protective tubing
- Rear back support with rubber strips
- Four castors, two of which have a fixing brake

#### PWS 1400 / PROFILE TRANSPORT TROLLEYS

- Length 1,440 mm
- Width 790 mm
- Height 1,360 mm
- Two compartment dividers
- Nine compartments
- Roller diameter 125 mm
- Compartment width 120 mm
- Compartment depth 540 mm
- Unit height 1,150 mm
- Weight 72 kg
- Load 350 kg