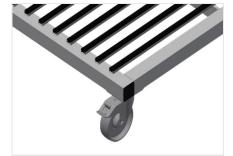

#### **Casters**

Four casters, two of which have a fixing brake, provide a high degree of mobility and easy, safe handling