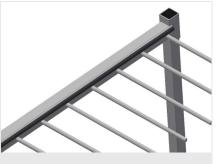

## Compartment divider with plastic protector

Compartment divider height is adjustable. All supporting surfaces have a non-slip PVC cladding which protects surfaces from damage during storage