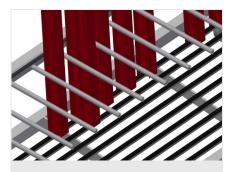

## Compartment divider with plastic protector

Compartment divider height is adjustable. All supporting surfaces have a non-slip PVC cladding which protects surfaces from damage during storage

# Lower supporting surfaces with rubber strips

Lower supporting surfaces equipped with rubber strips to protect the profiles from damage