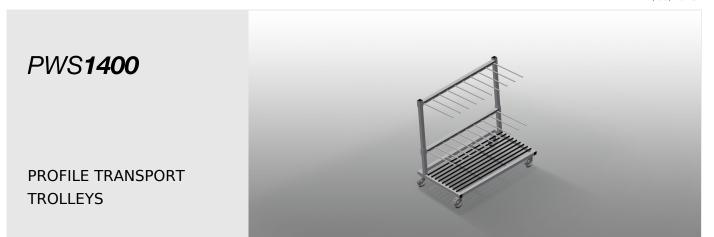

### **TECHNICAL SHEET**

17/08/2025

Profile trolley for vertical storage and transportation of aluminium profiles

- Stable steel construction
- Ideal for transportation and space-saving intermediate storage of cut-to-length profiles
- Vertical profile transportation
- Sufficient for 30 40 profile bars
- Compartment divider height is adjustable
- Lower supporting surface with rubber strips
- Compartment dividers with protective tubing
- Rear back support with rubber strips
- Four castors, two of which have a fixing brake

### **TECHNICAL SHEET**

17/08/2025

Profile transport trolley PWS 1400

#### PWS 1400 / PROFILE TRANSPORT TROLLEYS

- Length 1,440 mm
- Width 790 mm
- Height 1,360 mm
- Two compartment dividers
- Nine compartments
- Roller diameter 125 mm
- Compartment width 120 mm
- Compartment depth 540 mm
- Unit height 1,150 mm
- Weight 72 kg
- Load 350 kg