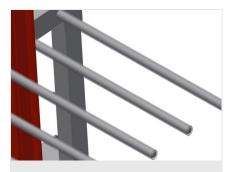

Compartment divider height is adjustable, Compartment width 100 mm, Compartment depth 540 mm

Easy loading and unloading

Profile trolley with loading on one side

Supporting surface

Supporting surface with bar grid floor

### PWS 1000 / PROFILE TRANSPORT TROLLEYS

- Length 1,200 mm
- Width 800 mm
- Height 1,360 mm
- Two compartment dividers
- Nine compartments
- Roller diameter 125 mm
- Compartment width 100 mm
- Compartment depth 540 mm
- Unit height 1,150 mm
- Weight 60 kg
- Load 350 kg