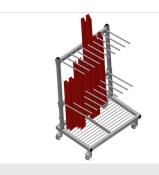

## **TECHNICAL SHEET**

17/08/2025

Profile trolley for vertical storage and transportation of profiles

- Stable steel construction
- Vertical profile transportation
- Profile trolley with loading on one side
- Easy loading and unloading
- Sufficient for 30-40 profile bars
- Compartment divider height is adjustable
- Supporting surface with bar grid floor
- Four castors, two of which have a fixing brake

### PWS 1000 / PROFILE TRANSPORT TROLLEYS

- Length 1,200 mm
- Width 800 mm
- Height 1,360 mm
- Two compartment dividers
- Nine compartments
- Roller diameter 125 mm
- Compartment width 100 mm
- Compartment depth 540 mm
- Unit height 1,150 mm
- Weight 60 kg
- Load 350 kg