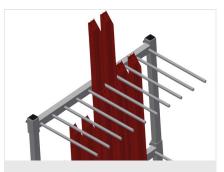

## **TECHNICAL SHEET**

17/08/2025

Profile trolley for vertical storage and transportation of profiles

- Stable steel construction
- Vertical profile transportation
- Profile trolley with loading on one side
- Easy loading and unloading
- Sufficient for 30-40 profile bars
- Compartment divider height is adjustable
- Supporting surface with bar grid floor
- Four castors, two of which have a fixing brake

## **TECHNICAL SHEET**

17/08/2025

Profile transport trolley PWS 1000

**Casters** 

Four casters, two of which have a fixing brake, provide a high degree of mobility and easy, safe handling

**Compartment dividers** 

Compartment divider height is adjustable, Compartment width 100 mm, Compartment depth 540 mm

Easy loading and unloading

Profile trolley with loading on one side

Supporting surface

Supporting surface with bar grid floor

### PWS 1000 / PROFILE TRANSPORT TROLLEYS

- Length 1,200 mm
- Width 800 mm
- Height 1,360 mm
- Two compartment dividers
- Nine compartments
- Roller diameter 125 mm
- Compartment width 100 mm
- Compartment depth 540 mm
- Unit height 1,150 mm
- Weight 60 kg
- Load 350 kg