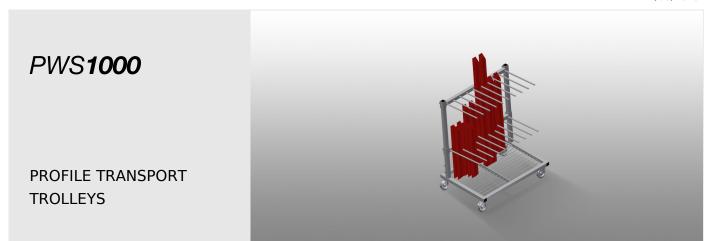

## **TECHNICAL SHEET**

17/08/2025

Profile trolley for vertical storage and transportation of profiles

- Stable steel construction
- Vertical profile transportation
- Profile trolley with loading on one side
- Easy loading and unloading
- Sufficient for 30-40 profile bars
- Compartment divider height is adjustable
- Supporting surface with bar grid floor
- Four castors, two of which have a fixing brake

### PWS 1000 / PROFILE TRANSPORT TROLLEYS

- Length 1,200 mm
- Width 800 mm
- Height 1,360 mm
- Two compartment dividers
- Nine compartments
- Roller diameter 125 mm
- Compartment width 100 mm
- Compartment depth 540 mm
- Unit height 1,150 mm
- Weight 60 kg
- Load 350 kg