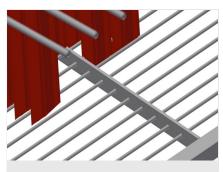

Compartment divider height is adjustable, Compartment width 100 mm, Compartment depth 540 mm

Easy loading and unloading

Profile trolley with loading on one side

Supporting surface

Supporting surface with bar grid floor