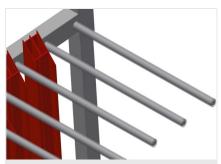

## **TECHNICAL SHEET**

17/08/2025

Profile transport trolley PWS 1000

**Casters** 

Four casters, two of which have a fixing brake, provide a high degree of mobility and easy, safe handling

**Compartment dividers** 

Compartment divider height is adjustable, Compartment width 100 mm, Compartment depth 540 mm

Easy loading and unloading

Profile trolley with loading on one side

Supporting surface

Supporting surface with bar grid floor