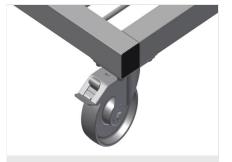

## **TECHNICAL SHEET**

17/08/2025

Profile transport trolley PWS 1000

**Casters** 

Four casters, two of which have a fixing brake, provide a high degree of mobility and easy, safe handling

**Compartment dividers** 

### PWS 1000 / PROFILE TRANSPORT TROLLEYS

- Length 1,200 mm
- Width 800 mm
- Height 1,360 mm
- Two compartment dividers
- Nine compartments
- Roller diameter 125 mm
- Compartment width 100 mm
- Compartment depth 540 mm
- Unit height 1,150 mm
- Weight 60 kg
- Load 350 kg