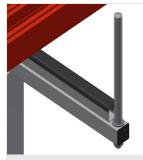

# Guards with plastic protector

Vertical guards with plastic protectors protect the profiles from damage and prevent them from slipping off

#### **Profile support**

Profile supports can be adjusted