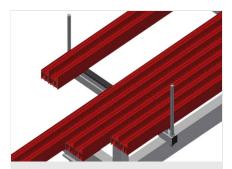

Supporting surfaces clad with rubber protect profiles from damage

# Guards with plastic protector

Vertical guards with plastic protectors protect the profiles from damage and prevent them from slipping off

#### **Profile support**

Profile supports can be adjusted