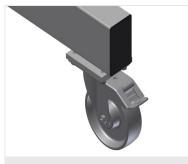

### **TECHNICAL SHEET**

16/09/2025

Profile transport trolley PLW 4000

**Casters** 

Four casters, two of which have a fixing brake, provide a high degree of mobility and easy, safe handling

Supporting surfaces