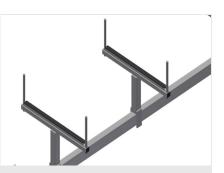

# PROFILE TRANSPORT TROLLEYS

Trolley for storage and transportation of profiles

- Stable steel construction
- Trolley for transportation and storage of profile bars before and after cutting
- Well-organised storage provides quick access
- Ideal transportation option for curtain wall construction
- The trolley can also be used as a mobile intermediate storage area, for example, before moving onward to the double mitre saw or machining centre
- Profile support arms can be adjusted
- Profile supports with rubber surface
- Four castors, two of which have a fixing brake

### PLW 4000 / PROFILE TRANSPORT TROLLEYS

- Length 4,000 mm
- Width 800 mm
- Height 900 mm
- Width of the support arms 750 mm
- Height of the guards 270 mm
- Weight 100 kg
- Load 600 kg
- Roller diameter 125 mm