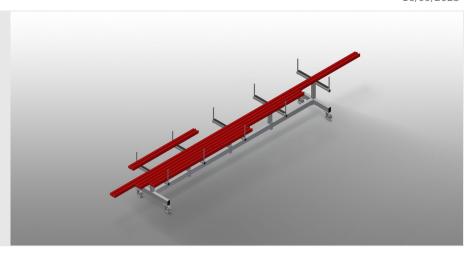

## PLW4000

# PROFILE TRANSPORT TROLLEYS

Trolley for storage and transportation of profiles

- Stable steel construction
- Trolley for transportation and storage of profile bars before and after cutting
- Well-organised storage provides quick access
- Ideal transportation option for curtain wall construction
- The trolley can also be used as a mobile intermediate storage area, for example, before moving onward to the double mitre saw or machining centre
- Profile support arms can be adjusted
- Profile supports with rubber surface
- Four castors, two of which have a fixing brake