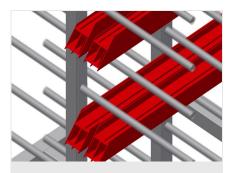

## **TECHNICAL SHEET**

17/08/2025

Profile transport trolley PHW 2000

Support arms

Compartment width 120 mm, Compartment depth 450 mm, easy loading and unloading, well-organised storage provides quick access