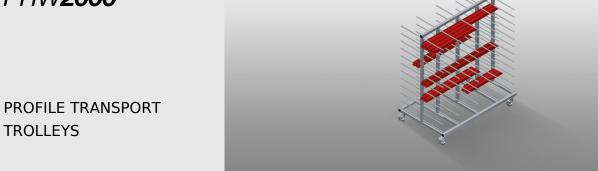

17/08/2025

- Profile trolley for horizontal storage and transportation of profiles
- Stable steel construction
- Horizontal profile transportation
- Profile trolley with profile supports on both sides
- Twelve storage areas per upright
- Four castors, two of which have a fixing brake

## **TECHNICAL SHEET**

17/08/2025

Profile transport trolley PHW 2000

Support arms

Compartment width 120 mm, Compartment depth 450 mm, easy loading and unloading, well-organised storage provides quick access

- Length 2,000 mm
- Width 1,000 mm
- Height 1,850 mm
- 24 shelves
- Clearance 120 mm
- Compartment width 450 mm
- Weight 150 kg
- Load 350 kg
- Roller diameter 125 mm

elumatec AG Pinacher Straße, 61 75417 Mühlacker Germany Tel +49 7041-14-184 sales@elumatec.com www.elumatec.com The right to make technical alterations is reserved.