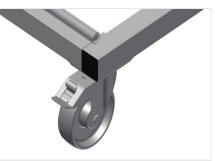

Casters

Four casters, two of which have a fixing brake, provide a high degree of mobility and easy, safe handling

Plastic protector for PHW 1600/2000

All supporting surfaces have a non-slip PVC cladding which protects surfaces from damage during storage