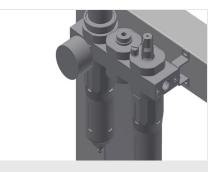

## 4-fold compressed air connection

4-fold compressed air connection for connecting compressed-air tools

#### Maintenance unit

Maintenance unit for compressed-air tools