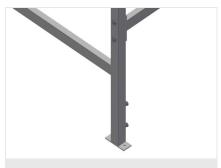

#### **Height adjustment**

Adjustable height; working height can be set to 850 – 1,000 mm by means of adjustable feet

Tel +49 7041-14-184 sales@elumatec.com www.elumatec.com The right to make technical alterations is reserved.