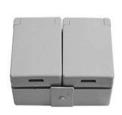

height; working height can be set to 850 – 1,000 mm by means of adjustable feet



Tel +49 7041-14-184 sales@elumatec.com www.elumatec.com The right to make technical alterations is reserved.



08/09/2025



**Brush strip** 

Supporting surfaces with brush strip



Felt strip

Supporting surfaces with felt strip



**Rubber strips** 

Supporting surfaces with rubber-knob profile



**Tool rack** 

Tool rack for pneumatic or electrical tools



#### Maintenance unit

Maintenance unit for compressed-air tools



#### Casters, cmpl.

Two casters with brake and two fixed rollers provide mobility in all directions

elumatec AG Pinacher Straße, 61 75417 Mühlacker Germany Tel +49 7041-14-184 sales@elumatec.com www.elumatec.com The right to make technical alterations is reserved.



08/09/2025



## Double two-pin grounded socket



#### **Spiral hose**

Spiral hose L = 2.5 m with kink protection, coupling and connection for compressed-air tools



08/09/2025

#### MT 3000 / HORIZONTAL ASSEMBLY TABLES

- Length 3,000 mm
- Height 850 1,000 mm
- Width 1,300 mm
- Weight 120 kg

elumatec AG Pinacher Straße, 61 75417 Mühlacker Germany Tel +49 7041-14-184 sales@elumatec.com www.elumatec.com The right to make technical alterations is reserved.