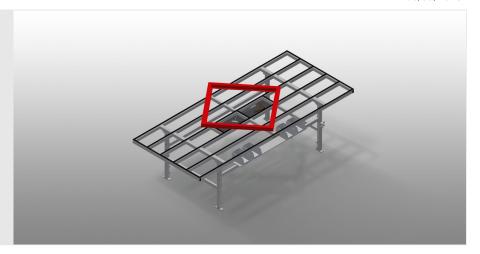

# HORIZONTAL ASSEMBLY TABLES

Assembly table for all work tasks on frames and sashes

- Stable steel construction
- Assembly table for all work tasks on frames and sashes
- Table supporting surface with plastic slide bars
- Storage tray for setting down tools and accessories
- Adjustable height
- Practical storage area under the table surface
- Four PVC containers for small accessories, hardware and screws
- 4-fold compressed air supply
- Simple installation with a modular system design