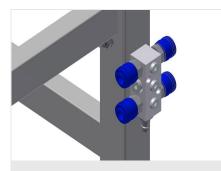

## 4-fold compressed air connection

4-fold compressed air connection for connecting compressed-air tools