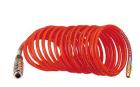

#### **Spiral hose**

Spiral hose L = 2.5 m with kink protection, coupling and connection for compressed-air tools

08/09/2025