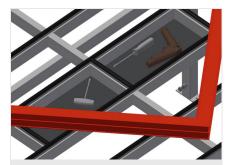

Storage area with four plastic trays for small accessories, hardware and screws

## 4-fold compressed air connection

4-fold compressed air connection for connecting compressed-air tools