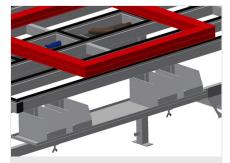

1

08/09/2025

Assembly table MT 3000

**Supporting surfaces** 

Supporting surfaces with plastic slide bars

Storage tray

Storage tray for setting down accessories and tools

Storage area