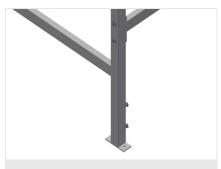

#### **Height adjustment**

Adjustable height; working height can be set to 850 – 1,000 mm by means of adjustable feet

elumatec AG Pinacher Straße, 61 75417 Mühlacker Germany Tel +49 7041-14-184 sales@elumatec.com www.elumatec.com The right to make technical alterations is reserved.