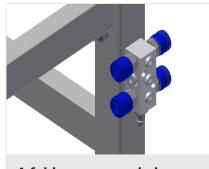

# 4-fold compressed air connection

4-fold compressed air connection for connecting compressed-air tools