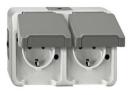

Supporting surfaces with plastic slide bars



Storage tray

Storage tray for setting down tools and accessories



Storage area

Storage area with four plastic trays for small accessories, hardware and screws



# 4-fold compressed air connection

4-fold compressed air connection for connecting compressed-air tools



#### **Height adjustment**

Adjustable height; working height can be set to 850 – 1,000 mm by means of adjustable feet



elumatec AG Pinacher Straße, 61 75417 Mühlacker Germany Tel +49 7041-14-184 sales@elumatec.com www.elumatec.com The right to make technical alterations is reserved.



06/09/2025



**Brush strip** 

Supporting surfaces with brush strip



Felt strip

Supporting surfaces with felt strip



**Rubber strips** 

Supporting surfaces with rubber-knob profile



# **Double two-pin grounded socket**



#### Spiral hose

Spiral hose L = 2.5 m with kink protection, coupling and connection for compressed-air tools



elumatec AG Pinacher Straße, 61 75417 Mühlacker Germany Tel +49 7041-14-184 sales@elumatec.com www.elumatec.com The right to make technical alterations is reserved.



06/09/2025

#### MT 2000 / HORIZONTAL ASSEMBLY TABLES

- Length 2,000 mm
- Height 850 1,000 mm
- Width 1,300 mm
- Weight 100 kg

elumatec AG Pinacher Straße, 61 75417 Mühlacker Germany Tel +49 7041-14-184 sales@elumatec.com www.elumatec.com The right to make technical alterations is reserved.