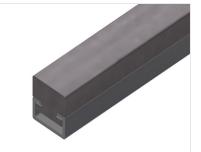

06/09/2025

**Brush strip** 

Supporting surfaces with brush strip

Felt strip

Supporting surfaces with felt strip

**Rubber strips** 

Supporting surfaces with rubber-knob profile