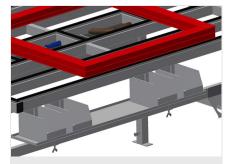

# HORIZONTAL ASSEMBLY TABLES

Assembly table for all work tasks on frames and sashes

- Stable steel construction
- Assembly table for all work tasks on frames and sashes
- Table supporting surface with plastic slide bars
- Storage tray for setting down tools and accessories
- Adjustable height
- Practical storage area under the table surface
- Four PVC containers for small accessories, hardware and screws
- 4-fold compressed air supply
- Simple installation with a modular system design

1

06/09/2025

Assembly table MT 2000

Supporting surfaces

Supporting surfaces with plastic slide bars

Storage tray

Storage tray for setting down tools and accessories

Storage area