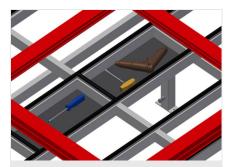

# HORIZONTAL ASSEMBLY TABLES

Assembly table for all work tasks on frames and sashes

- Stable steel construction
- Assembly table for all work tasks on frames and sashes
- Table supporting surface with plastic slide bars
- Storage tray for setting down tools and accessories
- Adjustable height
- Practical storage area under the table surface
- Four PVC containers for small accessories, hardware and screws
- 4-fold compressed air supply
- Simple installation with a modular system design

1

06/09/2025

Assembly table MT 2000

Supporting surfaces

Supporting surfaces with plastic slide bars

Storage tray

Storage tray for setting down tools and accessories

Storage area