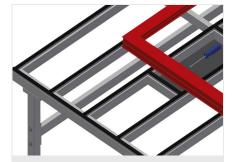

1

06/09/2025

Sliding table MST 3000

Supporting surfaces

Supporting surfaces with plastic slide bars

Storage tray

Storage tray for setting down tools and accessories