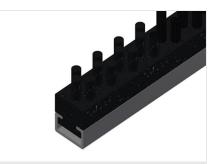

- Assembly table for all work tasks on frames and sashes
- Horizontal frame transportation
- Storage tray for setting down tools and accessories
- Adjustable height
- Table supporting surface with plastic slide bars
- Simple installation with a modular system design

#### **Options**

- Also available with brush strips on request
- Also available with felt strips on request (for wooden profiles)
- Also available with rubber strips on request (for aluminium profiles)
- 4-fold compressed air supply

1



06/09/2025



Sliding table MST 3000



Supporting surfaces

Supporting surfaces with plastic slide bars



Storage tray

Storage tray for setting down tools and accessories



## Height adjustment

Adjustable height; working height can be set to 850 – 1,000 mm by means of adjustable feet



#### **Brush strip**

Supporting surfaces with brush strip



#### Felt strip

Supporting surfaces with felt strip



elumatec AG Pinacher Straße, 61 75417 Mühlacker Germany Tel +49 7041-14-184 sales@elumatec.com www.elumatec.com The right to make technical alterations is reserved.



06/09/2025



### **Rubber strips**

Supporting surfaces with rubber-knob profile



# 4-fold compressed air connection

4-fold compressed air connection for connecting compressed-air tools



Tel +49 7041-14-184 sales@elumatec.com www.elumatec.com The right to make technical alterations is reserved.



06/09/2025

## MST 3000 / HORIZONTAL ASSEMBLY TABLES

- Length 3,000 mm
- Height 850 1,000 mm
- Width 1,300 mm
- Weight 110 kg

elumatec AG Pinacher Straße, 61 75417 Mühlacker Germany Tel +49 7041-14-184 sal