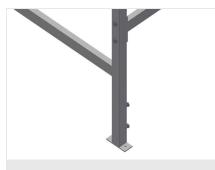

## Height adjustment

Adjustable height; working height can be set to 850 – 1,000 mm by means of adjustable feet