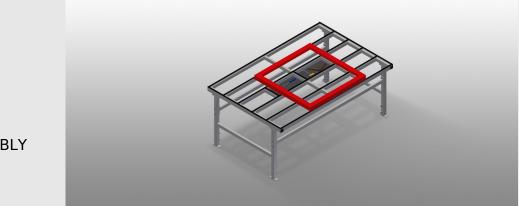

#### HORIZONTAL ASSEMBLY TABLES

Assembly table expandable for all work tasks on frames and sashes

- Stable steel construction
- Assembly table for all work tasks on frames and sashes
- Horizontal frame transportation
- Storage tray for setting down tools and accessories
- Adjustable height
- Table supporting surface with plastic slide bars
- Simple installation with a modular system design

- Length 2,000 mm
- Height 850 1,000 mm
- Width 1,300 mm
- Weight 90 kg

elumatec AG Pinacher Straße, 61 75417 Mühlacker Germany Tel +49 7041-14-184 sales@elumatec.com www.elumatec.com