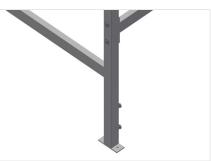

### **TECHNICAL SHEET**

06/09/2025

Sliding table MST 2000

Storage tray Storage tray for setting down tools and accessories

Height adjustment Adjustable height; working height can be set to 850 - 1,000 mm by means of adjustable feet