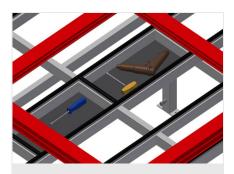

#### Options

- Also available with brush strips on request
- Also available with felt strips on request (for wooden profiles)
- Also available with rubber strips on request (for aluminium profiles)
- 4-fold compressed air supply

**Brush strip** Supporting surfaces with brush strip

Felt strip Supporting surfaces with felt strip

Rubber strips Supporting surfaces with rubber-knob profile

elumatec AG Pinacher Straße, 61 75417 Mühlacker Germany Tel +49 7041-14-184 sales@elumatec.com www.elumatec.com

### TECHNICAL SHEET

4-fold compressed air connection

4-fold compressed air connection for connecting compressed-air tools

Supporting surfaces Supporting surfaces with plastic slide bars

elumatec AG Pinacher Straße, 61 75417 Mühlacker Germany Tel +49 7041-14-184 sales@elumatec.com www.elumatec.com