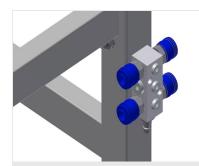

### TECHNICAL SHEET

4-fold compressed air connection

4-fold compressed air connection for connecting compressed-air tools

Supporting surfaces Supporting surfaces with plastic slide bars

elumatec AG Pinacher Straße, 61 75417 Mühlacker Germany Tel +49 7041-14-184 sales@elumatec.com www.elumatec.com