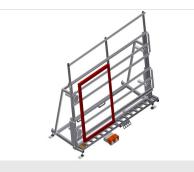

## MS 3000 / ASSEMBLY STANDS

- Length 3,110 mm
- Width 1,200 mm
- Vertical height 2,050 mm
- Pneum. height adjustment 500 mm
- Roller conveyor width 200 mm
- Weight 330 kg
- Load 300 kg
- Compressed air supply 7 bar
- Air consumption approx. 35 l/min.