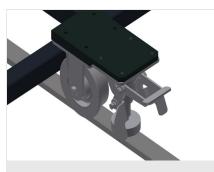

# **TECHNICAL SHEET**

06/09/2025

Assembly stand MS 3000

**Supporting surfaces** 

Supporting surfaces with plastic slide bars

**Roller support** 

Lower roller conveyor with support roller, L = 200 mm

## **Mobility unit**

Mobility unit for KT/KTH/MS/VE, with flanged rollers and fixing brake