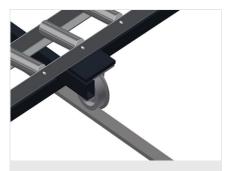

### Clamps

Two material clamps at the side fix the profile while working, profile clamping height, max. 200 mm