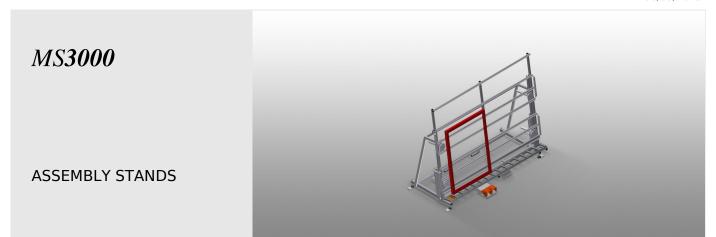

## MS 3000 / ASSEMBLY STANDS

- Length 3,110 mm
- Width 1,200 mm
- Vertical height 2,050 mm
- Pneum. height adjustment 500 mm
- Roller conveyor width 200 mm
- Weight 330 kg
- Load 300 kg
- Compressed air supply 7 bar
- Air consumption approx. 35 l/min.