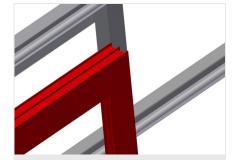

### Clamps

Two material clamps at the side fix the profile while working, profile clamping height, max. 200 mm