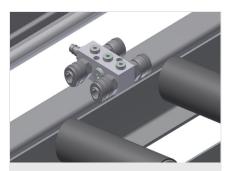

### Clamps

Two material clamps at the side fix the profile while working, profile clamping height, max. 200 mm

# **TECHNICAL SHEET**

06/09/2025

4-fold compressed air connection

Lead-in rollers

Protective rollers for beginning or end of roller conveyor

**Pull-out profile support** 

The table support can be pulled out at the top for MS 3000 and MS 4000 by 800 mm and 500 mm to accommodate high frames