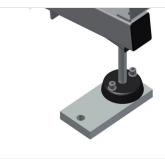

## **Height adjustment**

Adjustable height; working height can be set by means of adjustable feet