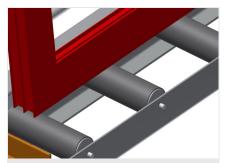

# **TECHNICAL SHEET**

06/09/2025

Assembly stand MS 3000

**Supporting surfaces** 

Supporting surfaces with plastic slide bars

**Roller support** 

Lower roller conveyor with support roller, L = 200 mm