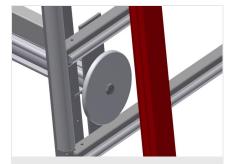

### Clamps

Two material clamps at the side fix the profile while working, profile clamping height, max. 200 mm