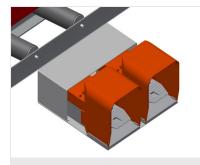

# **TECHNICAL SHEET**

06/09/2025

Assembly stand MS 3000

**Supporting surfaces** 

Supporting surfaces with plastic slide bars

**Roller support** 

Lower roller conveyor with support roller, L = 200 mm