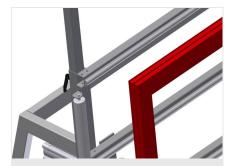

Assembly stand MS 3000



**Supporting surfaces** 

Supporting surfaces with plastic slide bars



**Roller support** 

Lower roller conveyor with support roller, L = 200 mm



### Clamps

Two material clamps at the side fix the profile while working, profile clamping height, max. 200 mm



## **Height adjustment**

Adjustable height; working height can be set by means of adjustable feet



### Foot switch

Control via foot valve. Height adjustable pneumatically by 500 mm in the vertical position, clamping is pneumatic



Tel +49 7041-14-184 sales@elumatec.com www.elumatec.com The right to make technical alterations is reserved.

# elumatec

# **TECHNICAL SHEET**

06/09/2025



4-fold compressed air connection



Lead-in rollers

Protective rollers for beginning or end of roller conveyor



**Pull-out profile support** 

The table support can be pulled out at the top for MS 3000 and MS 4000 by 800 mm and 500 mm to accommodate high frames



## **Mobility unit**

Mobility unit for KT/KTH/MS/VE, with flanged rollers and fixing brake



### **Rails**

Rails, 2.0 m, left and right respectively





# **TECHNICAL SHEET**

06/09/2025

## MS 3000 / ASSEMBLY STANDS

- Length 3,110 mm
- Width 1,200 mm
- Vertical height 2,050 mm
- Pneum. height adjustment 500 mm
- Roller conveyor width 200 mm
- Weight 330 kg
- Load 300 kg
- Compressed air supply 7 bar
- Air consumption approx. 35 l/min.

Tel +49 7041-14-184 sales@elumatec.com www.elumatec.com The right to make technical alterations is reserved.