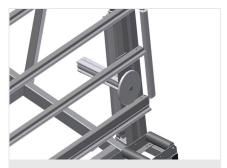

# **TECHNICAL SHEET**

06/09/2025

4-fold compressed air connection

Lead-in rollers

Protective rollers for beginning or end of roller conveyor

**Pull-out profile support** 

The table support can be pulled out at the top for MS 3000 and MS 4000 by 800 mm and 500 mm to accommodate high frames