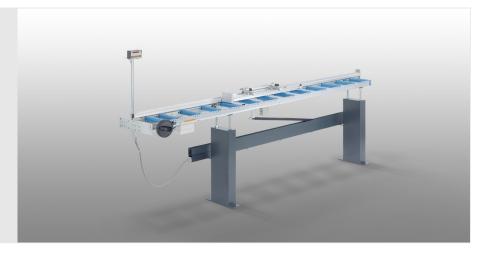

# MMS**200**

Length Stop and Measuring Systems

- For cutting aluminium profiles to length accurately
- For mounting on all single-head saws (right-hand side)
- Stop carriage can be folded back for positioning of profiles
- Automatic retraction unit: No re-cutting by the saw blade (option)
- Patented rail and carriage system
- Length stop and measuring system with sliding stop and difference scale for quick and accurate adjustment

#### **Length variants**

- 3.000 mm
- 4.500 mm
- 6.000 mm
- Special lengths on request
- Variant for left-hand attachment on request

## MMS 200 / LENGTH STOP AND MEASURING SYSTEMS

- Accurate dimension adjustment using digital display
- Switching from absolute dimensions to chain dimensions
- Actual values of the display are stored when mains is switched off
- Quick read-out from the digital display. Resolution 0.1 mm
- Power supply 230 V, 1~, 50/60 Hz
- Switching between mm/inches
- Input of any desired reference value by means of front keypad