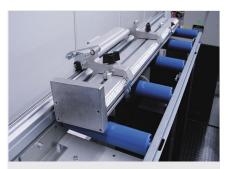

## MMS 200 / LENGTH STOP AND MEASURING SYSTEMS

- Accurate dimension adjustment using digital display
- Switching from absolute dimensions to chain dimensions
- Actual values of the display are stored when mains is switched off
- Quick read-out from the digital display. Resolution 0.1 mm
- Power supply 230 V, 1~, 50/60 Hz
- Switching between mm/inches
- Input of any desired reference value by means of front keypad