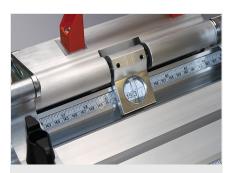

# **MMS100**

Length Stop and Measuring Systems

- For cutting aluminium profiles to length accurately
- For mounting on all 1-head saws (right-hand side)
- Stop carriage can be folded back for positioning of profiles
- Automatic retraction unit: No re-cutting by the saw blade (option)
- Patented rail and carriage system

### MMS 100 WITH MANUAL ADJUSTMENT

- Adjustment on stop carriage
- Manual locking

elumatec AG Pinacher Straße, 61 75417 Mühlacker Germany

Tel +49 7041-14-184 sales@elumatec.com www.elumatec.com The right to make technical alterations is reserved.