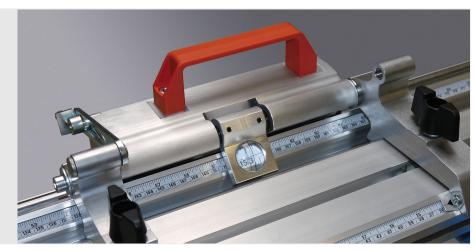

# **MMS100**

Length Stop and Measuring Systems

- For cutting aluminium profiles to length accurately
- For mounting on all 1-head saws (right-hand side)
- Stop carriage can be folded back for positioning of profiles
- Automatic retraction unit: No re-cutting by the saw blade (option)
- Patented rail and carriage system

### MMS 100 WITH MANUAL ADJUSTMENT

- Adjustment on stop carriage
- Manual locking

elumatec AG Pinacher Straße, 61 75417 Mühlacker Germany

Tel +49 7041-14-184 sales@elumatec.com www.elumatec.com The right to make technical alterations is reserved.