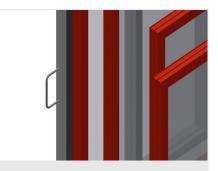

## **TECHNICAL SHEET**

06/09/2025

Commissioning trolley for in-house transportation of window elements

- Stable steel construction
- For in-house transportation
- Profile supports with rubber surface
- Four castors, two of which have a fixing brake

## **TECHNICAL SHEET**

06/09/2025

Commissioning trolley KW 1

**Casters** 

Four casters, two of which have a fixing brake, provide a high degree of mobility and easy, safe handling

**Supports with rubber strip** 

Supporting surfaces equipped with rubber strips to protect profiles from damage

**Transport handles** 

Transport handle on both sides for mobility

Tel +49 7041-14-184 sales@elumatec.com www.elumatec.com The right to make technical alterations is reserved.