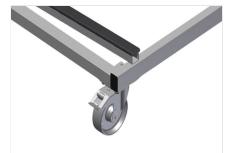

## **TECHNICAL SHEET**

06/09/2025

Commissioning trolley KW 1

**Casters** 

Four casters, two of which have a fixing brake, provide a high degree of mobility and easy, safe handling

**Supports with rubber strip** 

Supporting surfaces equipped with rubber strips to protect profiles from damage

**Transport handles** 

Transport handle on both sides for mobility

Tel +49 7041-14-184 sales@elumatec.com www.elumatec.com The right to make technical alterations is reserved.