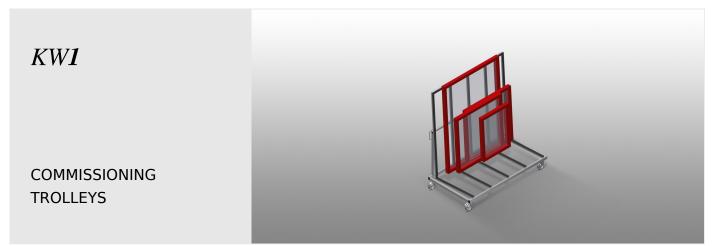

## **TECHNICAL SHEET**

06/09/2025

Commissioning trolley for in-house transportation of window elements

- Stable steel construction
- For in-house transportation
- Profile supports with rubber surface
- Four castors, two of which have a fixing brake

## **TECHNICAL SHEET**

06/09/2025

Commissioning trolley KW 1

**Casters** 

Four casters, two of which have a fixing brake, provide a high degree of mobility and easy, safe handling

**Supports with rubber strip** 

## **KW 1** / COMMISSIONING TROLLEYS

- Length 1,690 mm
- Width 910 mm
- Height 1,768 mm
- Weight 100 kg
- Load 400 kg
- Roller diameter 125 mm