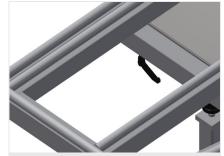

### Pull-out profile support

Pull-out table support at top for KT/KTH 3000 and KT/KTH 4000.The table support can be pulled out 500 mm at the top for high frames