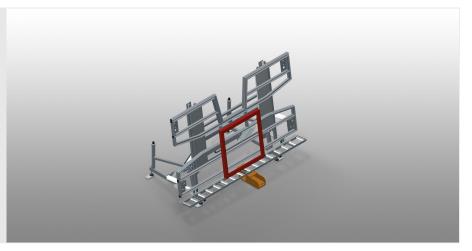

#### **TILTING TABLES**

Assembly table for vertical and horizontal assembly

- Stable steel construction
- Important when switching from vertical to horizontal transportation and vice versa
- Ideal for vertical and horizontal assembly
- Pneumatic tilting
- Table supporting surface with plastic slide bars
- Roller support can be lowered pneumatically
- 4-fold compressed air supply

08/09/2025

Tilting table KT 4000

**Supporting surfaces** 

Supporting surfaces with plastic slide bars