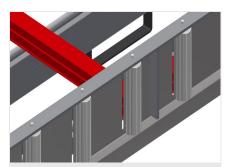

# Profile protectors for support rollers

Profile protectors for support rollers 200 mm (Alum./16 x and Alum./21 x). Roller conveyor with protective tubing over the rollers to protect the window element during infeed and outfeed