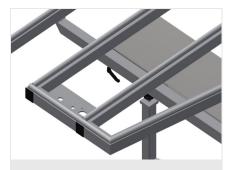

#### **TILTING TABLES**

Assembly table for vertical and horizontal assembly

- Stable steel construction
- Important when switching from vertical to horizontal transportation and vice versa
- Ideal for vertical and horizontal assembly
- Pneumatic tilting
- Table supporting surface with plastic slide bars
- Roller support can be lowered pneumatically
- 4-fold compressed air supply

### KT 4000 / TILTING TABLES

- Length 4,000 mm
- Width 1,820 mm
- Vertical height 1,900 mm
- Roller conveyor width 200 mm
- Weight 350 kg
- Load 200 kg
- Compressed air supply 7 bar
- Air consumption approx. 35 l/min.