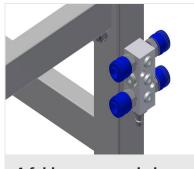

# 4-fold compressed air connection

4-fold compressed air connection for connecting compressed-air tools