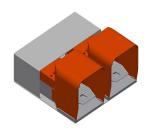

mbly
- Pneumatic tilting
- Table supporting surface with plastic slide bars
- Roller support can be lowered pneumatically
- 4-fold compressed air supply

#### **Options**

- Also available with brush strips on request
- Also available with felt strips on request (for wooden profiles)
- Also available with rubber strips on request (for aluminium profiles)
- Pull-out table supporting surface at top for KT/KTH 4000
- Profile protectors for support rollers
- Mobility unit for KT/KTH/MS/VE
- Rail, 2.0 m



08/09/2025



Tilting table KT 4000



**Supporting surfaces** 

Supporting surfaces with plastic slide bars



## Roller support

Roller conveyor can be lowered pneumatically to allow unhindered working in horizontal position; in vertical position, trouble-free onward transport is possible



#### Foot switch

Control via foot valve, Pneumatic horizontal/vertical tilting



# 4-fold compressed air connection

4-fold compressed air connection for connecting compressed-air tools



#### **Brush strip**

Supporting surfaces with brush strip



Tel +49 7041-14-184 sales@elumatec.com www.elumatec.com The right to make technical alterations is reserved.



08/09/2025



#### Felt strip

Supporting surfaces with felt profile strip



#### **Rubber strips**

Supporting surfaces with rubber-knob profile



# Profile protectors for support rollers

Profile protectors for support rollers 200 mm (Alum./16 x and Alum./21 x). Roller conveyor with protective tubing over the rollers to protect the window element during infeed and outfeed



### Pull-out profile support

Pull-out table suppor