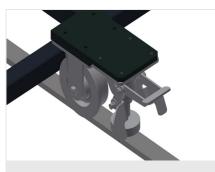

#### Foot switch

Control via foot valve, Pneumatic horizontal/vertical tilting

# 4-fold compressed air connection

4-fold compressed air connection for connecting compressed-air tools