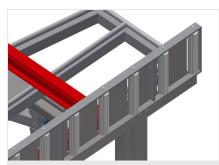

#### **TILTING TABLES**

Assembly table for vertical and horizontal assembly

- Stable steel construction
- Important when switching from vertical to horizontal transportation and vice versa
- Ideal for vertical and horizontal assembly
- Pneumatic tilting
- Table supporting surface with plastic slide bars
- Roller support can be lowered pneumatically
- 4-fold compressed air supply

08/09/2025

Tilting table KT 4000

**Supporting surfaces** 

Supporting surfaces with plastic slide bars