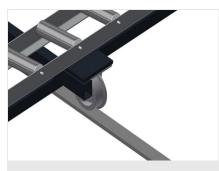

## Roller support

Roller conveyor can be lowered pneumatically to allow unhindered working in horizontal position; in vertical position, trouble-free onward transport is possible