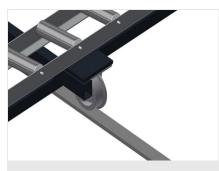

1

08/09/2025

Tilting table KT 3000

**Supporting surfaces** 

Supporting surfaces with plastic slide bars

Roller support

Roller conveyor can be lowered pneumatically to allow unhindered working in horizontal position; in vertical position, trouble-free onward transport is possible