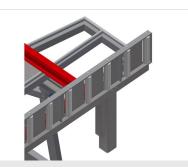

1

08/09/2025

Tilting table KT 3000

**Supporting surfaces** 

Supporting surfaces with plastic slide bars

Roller support

Roller conveyor can be lowered pneumatically to allow unhindered working in horizontal position; in vertical position, trouble-free onward transport is possible