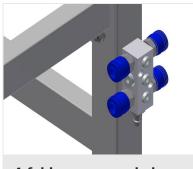

# 4-fold compressed air connection

4-fold compressed air connection for connecting compressed-air tools