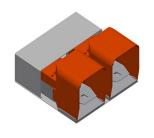

### **TILTING TABLES**

Assembly table for vertical and horizontal assembly

- Stable steel construction
- Important when switching from vertical to horizontal transportation and vice versa
- Ideal for vertical and horizontal assembly
- Pneumatic tilting
- Table supporting surface with plastic slide bars
- Roller support can be lowered pneumatically
- 4-fold compressed air supply

1

08/09/2025

Tilting table KT 3000

**Supporting surfaces** 

Supporting surfaces with plastic slide bars

Roller support

Roller conveyor can be lowered pneumatically to allow unhindered working in horizontal position; in vertical position, trouble-free onward transport is possible