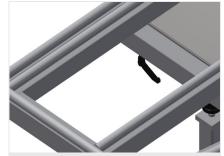

1

08/09/2025

Tilting table KT 3000

**Supporting surfaces** 

Supporting surfaces with plastic slide bars

Roller support

Roller conveyor can be lowered pneumatically to allow unhindered working in horizontal position; in vertical position, trouble-free onward transport is possible