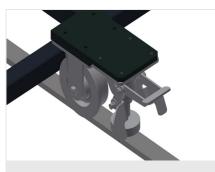

1

08/09/2025

Tilting table KT 3000

**Supporting surfaces** 

Supporting surfaces with plastic slide bars

Roller support

Roller conveyor can be lowered pneumatically to allow unhindered working in horizontal position; in vertical position, trouble-free onward transport is possible

Foot switch

Control via foot valve, Pneumatic horizontal/vertical tilting

# 4-fold compressed air connection

4-fold compressed air connection for connecting compressed-air tools