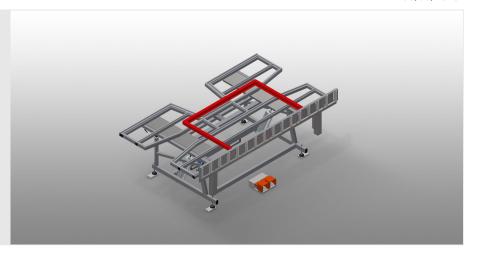

# KT3000

### **TILTING TABLES**

Assembly table for vertical and horizontal assembly

- Stable steel construction
- Important when switching from vertical to horizontal transportation and vice versa
- Ideal for vertical and horizontal assembly
- Pneumatic tilting
- Table supporting surface with plastic slide bars
- Roller support can be lowered pneumatically
- 4-fold compressed air supply

1

08/09/2025

Tilting table KT 3000

**Supporting surfaces** 

Supporting surfaces with plastic slide bars

Roller support

Roller conveyor can be lowered pneumatically to allow unhindered working in horizontal position; in vertical position, trouble-free onward transport is possible