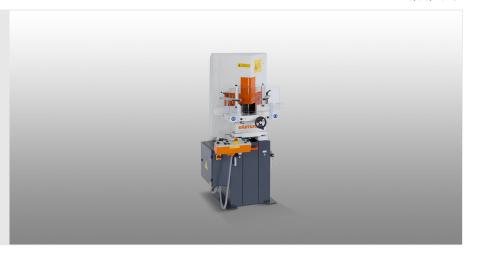

# KS101/30

Vee-notch and notching saws

- Precision Vee-cuts in aluminium and PVC profiles
- Pneumatic continuously adjustable saw blade feed for fast and precise sawing with rapid return
- Simple setting of cutting depth
- Equipped with connection for swarf extraction hose and swarf container as standard
- Equipped with saw blades as standard
- Equipped with pulsed coolant system as standard

# **TECHNICAL SHEET**

28/08/2025

Vee-notch and notching saw KS 101/30

Vee-notch and notching saw KS 101/30

Cutting diagram KS 101/30

Vee-notch and notching saw KS 101/30

Vee-notch and notching saw KS 101/30