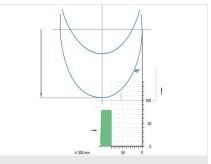

# **TECHNICAL SHEET**

28/08/2025

Vee-notch and notching saw KS 101/30

Vee-notch and notching saw KS 101/30

Cutting diagram KS 101/30

Vee-notch and notching saw KS 101/30

Vee-notch and notching saw KS 101/30

### KS 101/30 / VEE-NOTCH AND NOTCHING SAWS

- Cutting range for Vee-cuts: cutting depth 80 mm, profile height 100 mm
- Saw blade diameter 300 mm
- Saw blade speed 2,800 rpm
- Power supply 230/400 V, 3~, 50 Hz
- Power output per motor 0.9 kW
- Compressed air supply 7 bar
- Air consumption per working cycle 20 I without spraying, 44 I with spraying
- Length 980 mm, depth 800 mm, height 1,650 mm, weight 240 kg