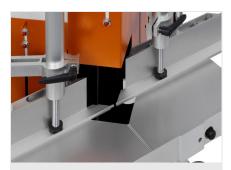

# **TECHNICAL SHEET**

28/08/2025

Vee-notch and notching saw KS 101/30

Vee-notch and notching saw KS 101/30

Cutting diagram KS 101/30

Vee-notch and notching saw KS 101/30

Vee-notch and notching saw KS 101/30

### KS 101/30 / VEE-NOTCH AND NOTCHING SAWS

- Cutting range for Vee-cuts: cutting depth 80 mm, profile height 100 mm
- Saw blade diameter 300 mm
- Saw blade speed 2,800 rpm
- Power supply 230/400 V, 3~, 50 Hz
- Power output per motor 0.9 kW
- Compressed air supply 7 bar
- Air consumption per working cycle 20 I without spraying, 44 I with spraying
- Length 980 mm, depth 800 mm, height 1,650 mm, weight 240 kg