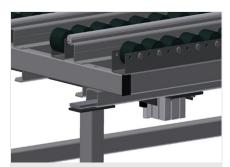

#### Height adjustment

Adjustable height; working height can be set to 850 – 1,000 mm by means of adjustable feet