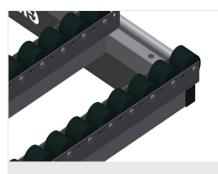

## Roller support, cmpl., for HT 2000/PVC

Hard plastic rollers with polyamide coating, on plain bearings, load per roller: 60 kg, convenient for transport and handling of PVC elements

## Roller support, cmpl., for HT 2000/Alum.

Plastic rollers with polyurethane coating, on ball bearings, load per roller: 40 kg, convenient for transport and handling of aluminium elements

Tel +49 7041-14-184 sales@elumatec.com www.elumatec.com