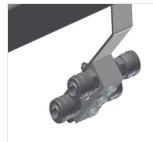

## 4-fold compressed air connection

4-fold compressed air connection for connecting compressed-air tools