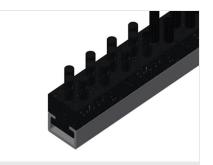

Table supporting surface with plastic slide bars
- Storage tray for setting down tools and accessories
- Adjustable height
- Simple installation with a modular system design

#### **Options**

- Also available with brush strips on request
- Also available with felt strips on request (for wooden elements)
- Also available with rubber strips on request (for aluminium elements)
- Roller support
- Tool rack
- 4-fold compressed air supply
- Storage area with six plastic trays

1



06/09/2025



Horizontal table -Individual table HT 2000



**Supporting surfaces**Supporting surfaces with plastic slide bars



**Storage tray**Storage tray for setting down tools and accessories



#### Height adjustment

Adjustable height; working height can be set to 850 – 1,000 mm by means of adjustable feet



#### **Brush strip**

Supporting surfaces with brush strip for MT/HT 2000



#### Felt strip

Supporting surfaces with felt strip for MT/HT 2000



elumatec AG Pinacher Straße, 61 75417 Mühlacker Germany Tel +49 7041-14-184 sales@elumatec.com www.elumatec.com

# elumatec

### **TECHNICAL SHEET**

06/09/2025



#### **Rubber strips**

Supporting surfaces with rubber-knob profile for aluminium elements



#### Storage area

Storage area with six plastic trays for small accessories, hardware and screws



#### **Tool rack**

Tool rack for pneumatic or electrical tools



## 4-fold compressed air connection

4-fold compressed air connection for connecting compressed-air tools



## Roller support, cmpl., for HT 2000/PVC

Hard plastic rollers with polyamide coating, on plain bearings, load pe