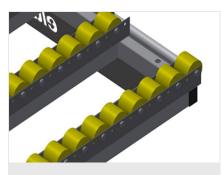

## Roller support, cmpl., for HT 2000/PVC

Hard plastic rollers with polyamide coating, on plain bearings, load per roller: 60 kg, convenient for transport and handling of PVC elements

## Roller support, cmpl., for HT 2000/Alum.

Plastic rollers with polyurethane coating, on ball bearings, load per roller: 40 kg, convenient for transport and handling of aluminium elements

Tel +49 7041-14-184 sales@elumatec.com www.elumatec.com