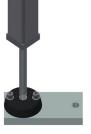

#### Height adjustment

Adjustable height; working height can be set to 850 – 1,000 mm by means of adjustable feet