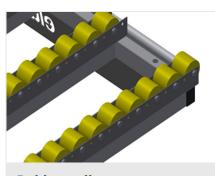

# Roller support, cmpl., for HT 1000/PVC

Hard plastic rollers with polyamide coating, on plain bearings, load per roller: 60 kg, convenient for transport and handling of PVC elements

# Rubber roller support, cmpl., for HT 1000/Alum.

Plastic rollers with polyurethane coating, on ball bearings, load per roller: 40 kg, convenient for transport and handling of aluminium elements