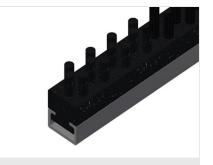

construction
- Table supporting surface with plastic slide bars
- Storage tray for setting down tools and accessories
- Adjustable height
- Simple installation with a modular system design

### **Options**

- Also available with brush strips on request
- Also available with felt strips on request (for wooden elements)
- Also available with rubber strips on request (for aluminium elements)
- Roller support
- Tool rack
- 4-fold compressed air supply

1



### **TECHNICAL SHEET**

06/09/2025



Horizontal table -Individual table HT 1000



**Supporting surfaces**Supporting surfaces with plastic slide bars



**Storage tray**Storage tray for setting down tools and accessories



### Height adjustment

Adjustable height; working height can be set to 850 – 1,000 mm by means of adjustable feet



### **Brush strip**

Supporting surfaces with brush strip for HT 1000



### Felt strip

Supporting surfaces with felt strip for HT 1000



elumatec AG Pinacher Straße, 61 75417 Mühlacker Germany Tel +49 7041-14-184 sales@elumatec.com www.elumatec.com The right to make technical alterations is reserved.

# *elumatec*

### **TECHNICAL SHEET**

06/09/2025



### **Rubber strips**

Supporting surfaces with rubber-knob profile for aluminium elements



### **Tool rack**

Tool rack for pneumatic or electrical tools



## 4-fold compressed air connection

4-fold compressed air connection for connecting compressed-air tools



# Roller support, cmpl., for HT 1000/PVC

Hard plastic rollers with polyamide coating, on plain bearings, load per roller: 60 kg, convenient for transport and handling of