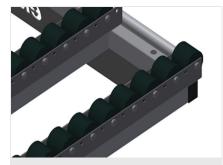

**Storage tray for setting down tools and accessories



### Height adjustment

Adjustable height; working height can be set to 850 – 1,000 mm by means of adjustable feet



### **Brush strip**

Supporting surfaces with brush strip for HT 1000



### Felt strip

Supporting surfaces with felt strip for HT 1000



elumatec AG Pinacher Straße, 61 75417 Mühlacker Germany Tel +49 7041-14-184 sales@elumatec.com www.elumatec.com The right to make technical alterations is reserved.

# *elumatec*

### **TECHNICAL SHEET**

06/09/2025



### **Rubber strips**

Supporting surfaces with rubber-knob profile for aluminium elements



### **Tool rack**

Tool rack for pneumatic or electrical tools



## 4-fold compressed air connection

4-fold compressed air connection for connecting compressed-air tools



# Roller support, cmpl., for HT 1000/PVC

Hard plastic rollers with polyamide coating, on plain bearings, load per roller: 60 kg, convenient for transport and handling of PVC elements



# Rubber roller support, cmpl., for HT 1000/Alum.

Plastic rollers with polyurethane coating, on ball bearings, load per roller: 40 kg, convenient for transport and handling of aluminium elements



### **Pneumatic lifting unit**

Lifting unit L = 1,000 mm



Tel +49 7041-14-184 sales@elumatec.com www.elumatec.com The right to make technical alterations is reserved.



### **TECHNICAL SHEET**

06/09/2025

### HT 1000 / HORIZONTAL ASSEMBLY TABLES

- Length 1,000 mm
- Width 1,300 mm
- Height 850 1,000 mm
- Weight 70 kg

elumatec AG Pinacher Straße, 61 75417 Mühlacker Germany Tel +49 7041-14-184 sales@eluma