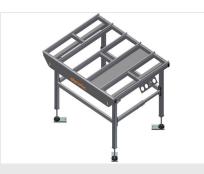

# HORIZONTAL ASSEMBLY TABLES

Horizontal table for all work tasks on frames and sashes

- Stable steel construction
- Table supporting surface with plastic slide bars
- Storage tray for setting down tools and accessories
- Adjustable height
- Simple installation with a modular system design

### **TECHNICAL SHEET**

06/09/2025

Horizontal table -Individual table HT 1000

**Supporting surfaces**Supporting surfaces with plastic slide bars

**Storage tray**Storage tray for setting down tools and accessories

### Height adjustment

Adjustable height; working height can be set to 850 – 1,000 mm by means of adjustable feet