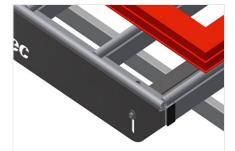

### **Tool rack**

Tool rack for pneumatic or electrical tools

## 4-fold compressed air connection

4-fold compressed air connection for connecting compressed-air tools