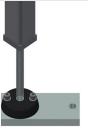

### Height adjustment

Adjustable height; working height can be set to 850 – 1,000 mm by means of adjustable feet