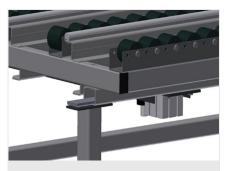

### **Tool rack**

Tool rack for pneumatic or electrical tools

## 4-fold compressed air connection

4-fold compressed air connection for connecting compressed-air tools