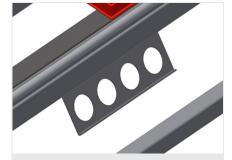

# Roller support, cmpl., for HT 1000/PVC

Hard plastic rollers with polyamide coating, on plain bearings, load per roller: 60 kg, convenient for transport and handling of PVC elements

# Rubber roller support, cmpl., for HT 1000/Alum.

Plastic rollers with polyurethane coating, on ball bearings, load per roller: 40 kg, convenient for transport and handling of aluminium elements