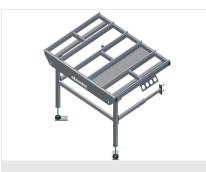

#### HT 1000 / HORIZONTAL ASSEMBLY TABLES

- Length 1,000 mm
- Height 850 1,000 mm
- Width 1,300 mm
- Weight 60 kg

elumatec AG Pinacher Straße, 61 75417 Mühlacker Germany Tel +49 7041-14-184 sales@elumatec.com www.elumatec.com The right to make technical alterations is reserved.