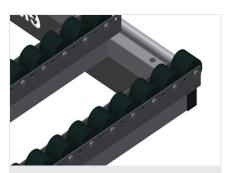

## Roller support, cmpl., for HT 1000/Alum.

Plastic rollers with polyurethane coating, on ball bearings, load per roller: 40 kg, convenient for transport and handling of aluminium elements

Tel +49 7041-14-184 sales@elumatec.com www.elumatec.com The right to make technical alterations is reserved.

## Roller support, cmpl., for HT 1000/PVC

Hard plastic rollers with polyamide coating, on plain bearingsLoad per roller: 60 kg, convenient for transport and handling of PVC elements

08/09/2025