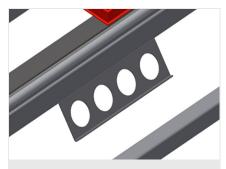

### **TECHNICAL SHEET**

08/09/2025

**Tool rack** 

Tool rack for pneumatic or electrical tools

4-fold compressed air connection

4-fold compressed air connection for connecting compressed-air tools

**Rubber strips** 