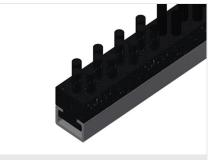

### **TECHNICAL SHEET**

08/09/2025

**Tool rack** 

Tool rack for pneumatic or electrical tools

4-fold compressed air connection

4-fold compressed air connection for connecting compressed-air tools

**Rubber strips** 