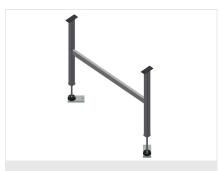

#### **Height adjustment**

Adjustable height.Working height can be set to 850 – 1,000 mm by means of adjustable feet