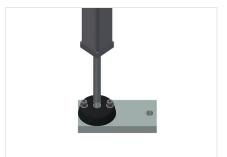

#### **Height adjustment**

Adjustable height.Working height can be set to 850 – 1,000 mm by means of adjustable feet