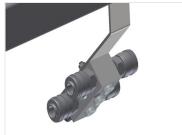

### **TECHNICAL SHEET**

08/09/2025

**Tool rack** 

Tool rack for pneumatic or electrical tools

4-fold compressed air connection

4-fold compressed air connection for connecting compressed-air tools

**Rubber strips** 