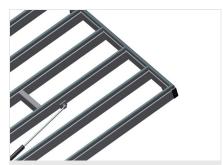

08/09/2025

Modular work table for a production line (basic module)

- Stable steel construction
- Universal system of work tables for lines with a continuous production flow
- Modular system basic module + additional module
- Add-on elements for individualised expansion
- Additional modules are easy to install
- Versatile work table for all applications: for example, as an individual table in the production flow, as an in-line workstation for assembly work, as a work table for gasket insertion, for the post-processing of special-order production items or as a buffer zone
- Table supporting surface with plastic slide bars
- Adjustable height
- Simple installation with a modular system design