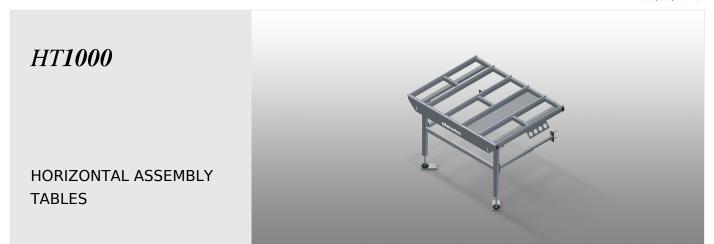

#### HT 1000 / HORIZONTAL ASSEMBLY TABLES

- Length 1,000 mm
- Height 850 1,000 mm
- Width 1,300 mm
- Weight 60 kg

elumatec AG Pinacher Straße, 61 75417 Mühlacker Germany Tel +49 7041-14-184 sales@elumatec.com www.elumatec.com The right to make technical alterations is reserved.