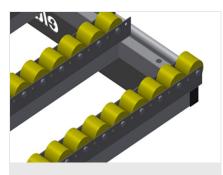

## Roller support, cmpl., for HT 1000/Alum.

Plastic rollers with polyurethane coating, on ball bearings, load per roller: 40 kg, convenient for transport and handling of aluminium elements

Tel +49 7041-14-184 sales@elumatec.com www.elumatec.com The right to make technical alterations is reserved.

## Roller support, cmpl., for HT 1000/PVC

Hard plastic rollers with polyamide coating, on plain bearingsLoad per roller: 60 kg, convenient for transport and handling of PVC elements

08/09/2025