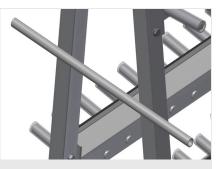

## GLW48

GLASS COMPARTMENT/GLAZING BEAD TROLLEYS

Profile trolley for vertical storage and transportation of aluminium glazing beads

- Stable steel construction
- Double-sided profile trolley for vertical storage and transportation of glazing beads
- Quick access to pre-sorted glazing beads
- Four sorting racks with fixed spacing
- Compartment dividers covered with protective tubing
- Lower supporting surface clad with protective rubber
- Rear back support with rubber strips
- 24 compartments per side
- Transport handle on both sides
- Four castors, two of which have a fixing brake

## elumatec

**TECHNICAL SHEET** 

06/09/2025

Glazing bead trolley GLW 48

Compartment divider with plastic protector

All supporting surfaces have a non-slip PVC cladding which protects surfaces from damage during storage