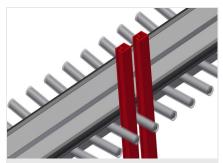

## elumatec

**TECHNICAL SHEET** 

06/09/2025

Glazing bead trolley GLW 48

Compartment divider with plastic protector

All supporting surfaces have a non-slip PVC cladding which protects surfaces from damage during storage