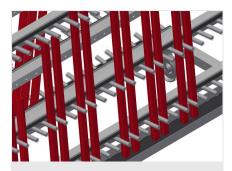

## GLW48

GLASS COMPARTMENT/GLAZING BEAD TROLLEYS

Profile trolley for vertical storage and transportation of aluminium glazing beads

- Stable steel construction
- Double-sided profile trolley for vertical storage and transportation of glazing beads
- Quick access to pre-sorted glazing beads
- Four sorting racks with fixed spacing
- Compartment dividers covered with protective tubing
- Lower supporting surface clad with protective rubber
- Rear back support with rubber strips
- 24 compartments per side
- Transport handle on both sides
- Four castors, two of which have a fixing brake

## GLW 48 / GLASS COMPARTMENT/GLAZING BEAD TROLLEYS

- Length 1,620 mm
- Width 620 mm
- Height 1,640 mm
- Eight compartment dividers
- Compartment width 40 mm
- Compartment depth 90 mm
- Unit height 1,400 mm
- Weight 120 kg
- Load 400 kg
- 48 compartments
- Roller diameter 125 mm