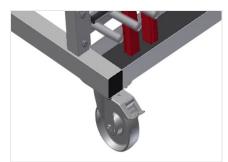

Transport handles Transport handles on both sides for mobility

**Casters** Four casters, two of which have a fixing brake, provide a high degree of mobility and easy, safe handling

elumatec AG Pinacher Straße, 61 75417 Mühlacker Germany Tel +49 7041-14-184 sales@elumatec.com www.elumatec.com The right to make technical alterations is reserved.