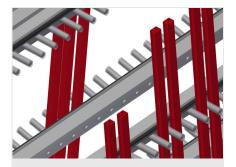

## GLW48

GLASS COMPARTMENT/GLAZING BEAD TROLLEYS

Profile trolley for vertical storage and transportation of aluminium glazing beads

- Stable steel construction
- Double-sided profile trolley for vertical storage and transportation of glazing beads
- Quick access to pre-sorted glazing beads
- Four sorting racks with fixed spacing
- Compartment dividers covered with protective tubing
- Lower supporting surface clad with protective rubber
- Rear back support with rubber strips
- 24 compartments per side
- Transport handle on both sides
- Four castors, two of which have a fixing brake

Back support with rubber strips

Rear supporting surfaces equipped with rubber strips protect profiles from damage

Supporting surfaces with protective rubber

Lower supporting surfaces clad with rubber protect the profiles from damage