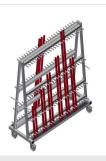

## GLW48

GLASS COMPARTMENT/GLAZING BEAD TROLLEYS

Profile trolley for vertical storage and transportation of aluminium glazing beads

- Stable steel construction
- Double-sided profile trolley for vertical storage and transportation of glazing beads
- Quick access to pre-sorted glazing beads
- Four sorting racks with fixed spacing
- Compartment dividers covered with protective tubing
- Lower supporting surface clad with protective rubber
- Rear back support with rubber strips
- 24 compartments per side
- Transport handle on both sides
- Four castors, two of which have a fixing brake

## GLW 48 / GLASS COMPARTMENT/GLAZING BEAD TROLLEYS

- Length 1,620 mm
- Width 620 mm
- Height 1,640 mm
- Eight compartment dividers
- Compartment width 40 mm
- Compartment depth 90 mm
- Unit height 1,400 mm
- Weight 120 kg
- Load 400 kg
- 48 compartments
- Roller diameter 125 mm