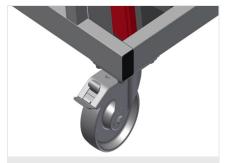

#### **Casters**

Four casters, two of which have a fixing brake, provide a high degree of mobility and easy, safe handling