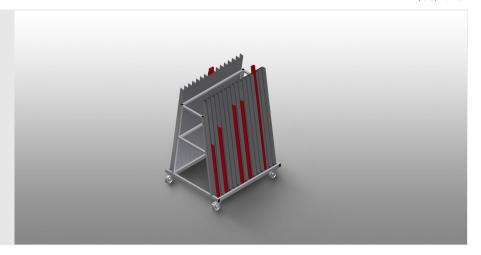

# **GLW30**

GLASS COMPARTMENT/GLAZING BEAD TROLLEYS

Glazing bead trolley for transportation and sorting of glazing beads

- Stable steel construction
- Ideal for vertical transportation and sorting of glazing beads
- Glazing bead trolley with 30 compartments
- 15 compartments per side
- Lower supporting surface clad with rubber
- Four castors, two of which have a fixing brake

### GLW 30 / GLASS COMPARTMENT/GLAZING BEAD TROLLEYS

- Length 1,185 mm
- Width 1,000 mm
- Height 1,660 mm
- 30 compartments
- Compartment width 75 mm
- Compartment depth 65 mm
- Weight 80 kg
- Load 350 kg
- Roller diameter 125 mm