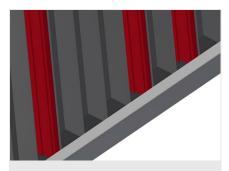

### Compartments

15 compartments per side, 30 compartments in total. Compartment width 75 mm,Compartment depth 65 mm, Rear support height 1,500 mm, Rear support angle: 8°

Lower supporting surface

Lower supporting surface clad with rubber