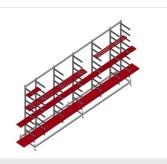

## **TECHNICAL SHEET**

06/09/2025

- Stable steel construction
- Glazing bead rack for horizontal storage of aluminium and plastic glazing beads
- Ideal for storing and sorting glazing beads, e.g. before the glazing bead saw
- Seven support arms are evenly spaced along the rack
- Four centre supports are adjustable
- Nine support arms are freely adjustable, giving variable support arm spacing
- Support arms are rubber coated
- Well-organised storage provides quick access

### GLR 5000 / RACK SYSTEMS

- Length 5,000 mm
- Width 800 mm
- Height 2,200 mm
- Nine shelves
- Compartment depth 450 mm
- Clearance 185 mm
- Weight 200 kg
- Load 630 kg