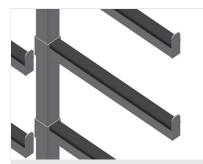

### Support arms

Support arms are rubber coated. Centre upright is adjustable. Support arms are freely adjustable, giving variable support arm spacing