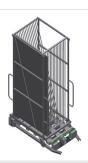

# GHS15

GLASS COMPARTMENT/GLAZING BEAD TROLLEYS

- Easy handling of sheets of glass in combination with glass transport trolley GFW 15
- With a pneumatic lifting unit controlled with a foot valve, max. travel = 50 mm
- Lower roller conveyors equipped with 15 x 4 PVC rollers in total
- Complete with draw-in mechanism for glass transport trolley GFW 15
- Basic dimensions: 2,100 x 1,250 mm

## **TECHNICAL SHEET**

08/09/2025

Glass lifting station GHS 15

Supports

Lower supporting surfaces with lifting rollers for easier loading and unloading

Lifting unit

Lifting unit for transferring sheets of glass to glass transport trolley GFW 15, controlled with a foot valve, max. travel = 50 mm

### GHS 15 / GLASS COMPARTMENT/GLAZING BEAD TROLLEYS

- Length 2,100 mm
- Width 1,250 mm
- Height 250 mm
- Travel 50 mm max.
- Weight 100 kg

elumatec AG Pinacher Straße, 61 75417 Mühlacker Germany Tel +49 7041-14-184 sales@elumatec.com www.elumatec.com The right to make technical alterations is reserved.