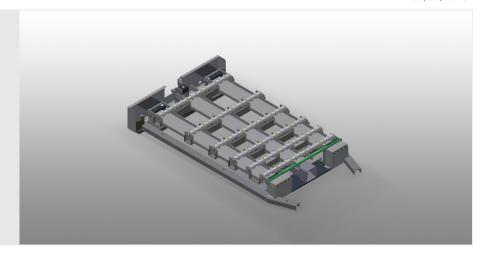

# GHS15

GLASS COMPARTMENT/GLAZING BEAD TROLLEYS

- Easy handling of sheets of glass in combination with glass transport trolley GFW 15
- With a pneumatic lifting unit controlled with a foot valve, max. travel = 50 mm
- Lower roller conveyors equipped with 15 x 4 PVC rollers in total
- Complete with draw-in mechanism for glass transport trolley GFW 15
- Basic dimensions: 2,100 x 1,250 mm

### GHS 15 / GLASS COMPARTMENT/GLAZING BEAD TROLLEYS

- Length 2,100 mm
- Width 1,250 mm
- Height 250 mm
- Travel 50 mm max.
- Weight 100 kg

elumatec AG Pinacher Straße, 61 75417 Mühlacker Germany Tel +49 7041-14-184 sales@elumatec.com www.elumatec.com The right to make technical alterations is reserved.