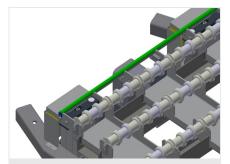

## **TECHNICAL SHEET**

08/09/2025

Glass lifting station GHS 15

Supports

Lower supporting surfaces with lifting rollers for easier loading and unloading

Lifting unit

Lifting unit for transferring sheets of glass to glass transport trolley GFW 15, controlled with a foot valve, max. travel = 50 mm