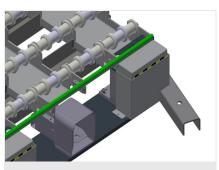

## **TECHNICAL SHEET**

08/09/2025

Glass lifting station GHS 15

Supports

Lower supporting surfaces with lifting rollers for easier loading and unloading

Lifting unit

Lifting unit for transferring sheets of glass to glass transport trolley GFW 15, controlled with a foot valve, max. travel = 50 mm