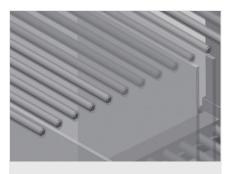

# Compartment divider with plastic protection

Compartment dividers height is adjustable. All supporting surfaces have a non-slip PVC cladding which protects sheets of glass from damage during storage