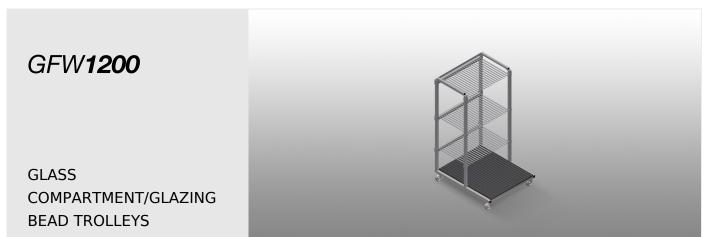

Tel +49 7041-14-184 sales@elumatec.com www.elumatec.com The right to make technical alterations is reserved.

1

16/08/2025

Glass transport trolley GFW 1200

## Glass transport trolley GFW 1200

With glass panes

16/08/2025

#### GFW 1200 / GLASS COMPARTMENT/GLAZING BEAD TROLLEYS

- Length 1,200 mm
- Width 1,400 mm
- Height 2,270 mm
- 20 compartments
- Clearance 30 mm
- Weight 210 kg
- Load 800 kg
- Roller diameter 125 mm