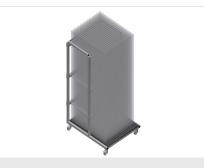

## Glass transport trolley GFW 1200

With glass panes

16/08/2025

#### GFW 1200 / GLASS COMPARTMENT/GLAZING BEAD TROLLEYS

- Length 1,200 mm
- Width 1,400 mm
- Height 2,270 mm
- 20 compartments
- Clearance 30 mm
- Weight 210 kg
- Load 800 kg
- Roller diameter 125 mm