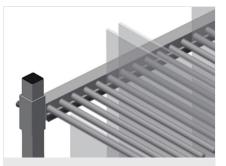

# Compartment divider with plastic protection

Compartment dividers height is adjustable. All supporting surfaces have a non-slip PVC cladding which protects sheets of glass from damage during storage