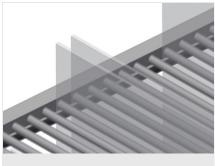

### Rear support with rubber strips

Rear supporting surfaces equipped with rubber strips protect sheets of glass from damage