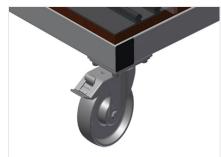

#### **Castors**

Four casters, two of which have a fixing brake, provide a high degree of mobility and easy, safe handling