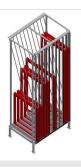

#### **RACK SYSTEMS**

- Rack for storage of window elements
- Stable steel construction
- Vertical sash sorting rack for sorting the sash elements
- Sorting rack with ten compartments
- Fast access to the elements
- Plastic-coated compartment dividers
- Supporting surface with plastic sheet
- Special slide plate bearing surfaces enable ergonomic removal of
- the sash elements as needed

#### Compartments

All supporting surfaces have a non-slip PVC cladding which protects surfaces from damage during storage