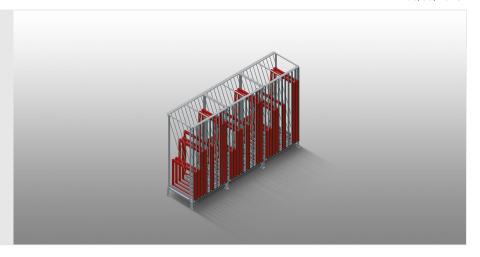

#### **RACK SYSTEMS**

- Rack for storage of window elements
- Stable steel construction
- Vertical sash sorting rack for sorting the sash elements
- Sorting rack with ten compartments
- Fast access to the elements
- Plastic-coated compartment dividers
- Supporting surface with plastic sheet
- Special slide plate bearing surfaces enable ergonomic removal of
- the sash elements as needed

#### Sash rack FPRM 10

Rack for storage of window elements

#### FPRM 10 / RACK SYSTEMS

- Length 1,520 mm
- Width 1,200 mm
- Height 3,000 mm
- Ten compartments
- Compartment width 120 mm
- Compartment height 2,650 mm
- Weight 300 kg
- Load 1,200 kg

Tel +49 7041-14-184 sales@elumatec.com www.elumatec.com The right to make technical alterations is reserved.