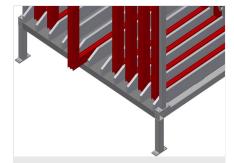

#### **Supports**

Storage area with support sliding plate for even easier loading and unloading, contact surface with plastic plate