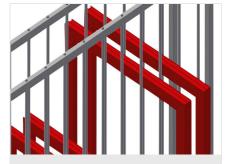

### **Profile protectors**

Profile protectors for support rollers  $3 \times 120$  (Alum./48 x), support rollers covered with protective tubing

Tel +49 7041-14-184 sales@elumatec.com www.elumatec.com

The right to make technical alterations is reserved.