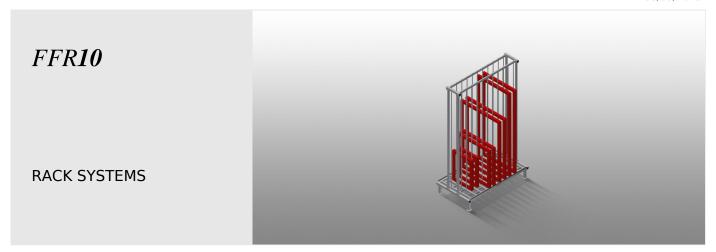

# **TECHNICAL SHEET**

08/09/2025

Rack for storage of window elements

- Stable steel construction
- Rack for storage of window sashes
- The individual elements are available for direct access
- Specially designed for integration in assembly lines
- Access is possible from both sides
- Supporting surfaces with support rollers for even easier loading and unloading
- Compartment separating bars covered with protective tubing

## FFR 10 / RACK SYSTEMS

- Length 1,820 mm
- Width 1,000 mm
- Height 2,965 mm
- Ten compartments
- Compartment width 130 mm
- Compartment height 2,600 mm
- Weight 250 kg
- Load 800 kg