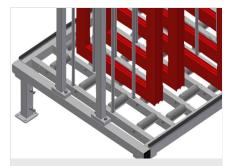

### **Supports**

Lower storage area with support rollers for easier loading and unloading