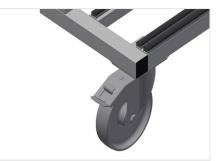

#### Casters, cmpl.

Two casters with brake and two fixed rollers provide mobility in all directions, roller diameter 125 mm