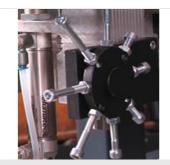

**Screwing unit**Mobile screwing unit with pneumatic height adjustment

**Gear cropper** 

Gear cropper with stops for a centred and consistent handle position. Gear cropper with open cutting tool

Screw feed unit