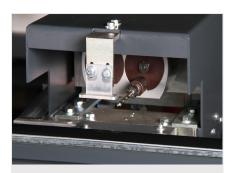

**Screwing unit**Mobile screwing unit with pneumatic height adjustment

**Gear cropper** 

Gear cropper with stops for a centred and consistent handle position. Gear cropper with open cutting tool

Screw feed unit