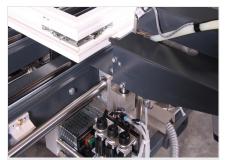

**Screwing unit**Mobile screwing unit with pneumatic height adjustment

**Gear cropper** 

Gear cropper with stops for a centred and consistent handle position. Gear cropper with open cutting tool

Screw feed unit

Feed screwing unit with automatic screw feeding

Laser unit (option)

Laser for screw driving position

elumatec AG Pinacher Straße, 61 75417 Mühlacker Germany Tel +49 7041-14-184 sales@elumatec.com www.elumatec.com The right to make technical alterations is reserved.