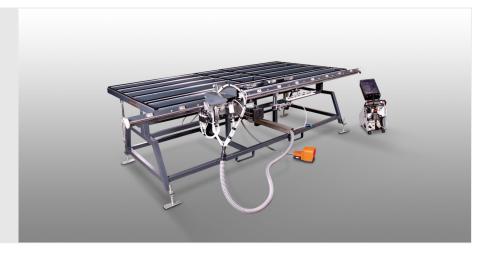

### FAZ2800/60

Sash Centres

Sash assembly centre for installing hardware on PVC window sashes

- Ergonomic fixing of hardware in a very short time
- Sash assembly table for measuring and cutting to length of hardware components
- · Optimisation of sash processing by carrying out various work tasks at a single workstation
- Assembly table can be tilted pneumatically
- The sash, measurement and centring units can be moved pneumatically
- Gear cropper with stops for a centred and consistent handle position
- Two stop blocks for different sash widths
- Mobile screwing unit with pneumatic height adjustment
- Screw feed unit
- Table supporting surface with plastic slide bars