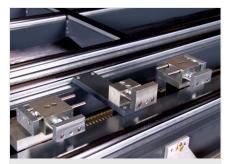

## 8-fold height adjustment (option)

8-fold height adjustment for different screw driving heights

Stop block (option)

Two stop blocks for two sash widths

Supporting surfaces with brush strip for FAZ 2800 (option)