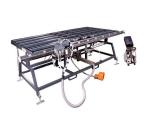

### FAZ2800/60

Sash Centres

Sash assembly centre for installing hardware on PVC window sashes

- Ergonomic fixing of hardware in a very short time
- Sash assembly table for measuring and cutting to length of hardware components
- · Optimisation of sash processing by carrying out various work tasks at a single workstation
- Assembly table can be tilted pneumatically
- The sash, measurement and centring units can be moved pneumatically
- Gear cropper with stops for a centred and consistent handle position
- Two stop blocks for different sash widths
- Mobile screwing unit with pneumatic height adjustment
- Screw feed unit
- Table supporting surface with plastic slide bars

#### FAZ 2800/60 / SASH CENTRES

- Table length 2,900 mm
- Table width 1,400 mm
- Total length 3,400 mm
- Total width 2,000 mm
- Weight 400 kg
- Table height adjustable 850 1,000 mm
- Table inclination approx. 15°
- Sash inside dimensions approx. 280 2,300 mm
- Compressed air supply 7 bar
- Air consumption:
  - $^{\circ}\,$  Screw driving unit approx. 250 l/min.
  - $^{\circ}\,$  Clamping unit approx. 35 l/min.
- Screw dimensions:
  - $^{\circ}$  Head diameters 5.0 9.0 mm
  - ° Shank diameters 3.5 4.5 mm
  - $^{\circ}$  Length approx. 10.0 35.0 mm
- Power supply 230 V, 1~, 50 Hz
- Motor power of 0.5 kW at 850 rpm