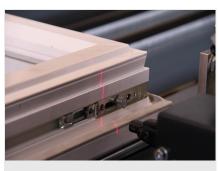

# Hinge drilling unit (option)

Hinge drilling unit with adjustable twospindle boring head, pneumatic height adjustment, with stops for the left and right drilling positions