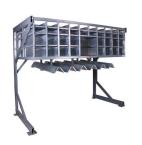

# Hardware rack BR 36 (option)

For orderly hardware storage at the sash assembly station