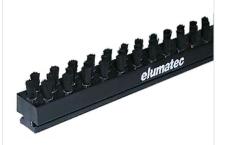

## 8-fold height adjustment (option)

8-fold height adjustment for different screw driving heights

Stop block (option)

Two stop blocks for two sash widths

Supporting surfaces with brush strip for FAZ 2800 (option)