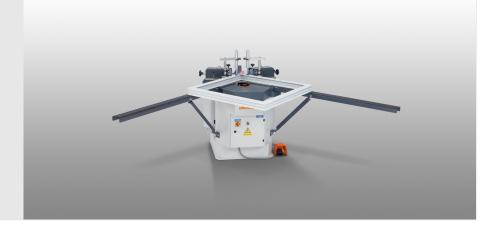

## EP**124**

- Corner Crimpers
- For pressing profiles with large dimensions with the highest quality requirements
- The machine is easy to adjust and operate and has short changeover times thanks to a simple blade-changing system
- Extremely high pressing force due to large-volume bellows cylinder (maintenance free)
- With retractable, hydro-pneumatically controlled counter bearing
- The specially-designed counter bearing head allows pressing of frames with an inner dimension starting at 150 mm (clear dimension)
- The pressing depth can be set separately for each tool carriage
- An adjustable pressing blade is also available to compensate for the profile chamber offset (-5 to 15 mm as standard, 15 to 35 mm as an option)
- Support arms and pressing blades included as standard
- Support arms and pressing blades included as standa a line included as stand-
- 2-hand operation

### EP 124 / CORNER CRIMPERS

- Pressing height 140 mm
- Pressing force 70 kN (7 t)
- Pneumatic drive
- Power supply 230 V, 1~, 50/60 Hz
- Compressed air supply 7 bar
- Air consumption per working cycle 35 I
- Length 1,100 mm, depth 950 mm, height 1,230 mm, weight 545 kg