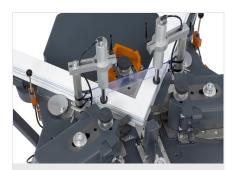

## EP**124**

- Corner Crimpers
- For pressing profiles with large dimensions with the highest quality requirements
- The machine is easy to adjust and operate and has short changeover times thanks to a simple blade-changing system
- Extremely high pressing force due to large-volume bellows cylinder (maintenance free)
- With retractable, hydro-pneumatically controlled counter bearing
- The specially-designed counter bearing head allows pressing of frames with an inner dimension starting at 150 mm (clear dimension)
- The pressing depth can be set separately for each tool carriage
- An adjustable pressing blade is also available to compensate for the profile chamber offset (-5 to 15 mm as standard, 15 to 35 mm as an option)
- Support arms and pressing blades included as standard
- Support arms and pressing blades included as standa a line included as stand-
- 2-hand operation

#### Options

- Support table for pre-assembly and depositing
- Counter bearing
- Special pressing blade

elumatec AG Pinacher Straße, 61 75417 Mühlacker Germany Tel +49 7041-14-184 sales@elumatec.com www.elumatec.com The right to make technical alterations is reserved.