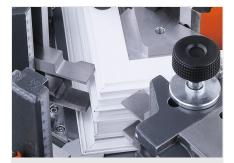

## EP**124**

- Corner Crimpers
- For pressing profiles with large dimensions with the highest quality requirements
- The machine is easy to adjust and operate and has short changeover times thanks to a simple blade-changing system
- Extremely high pressing force due to large-volume bellows cylinder (maintenance free)
- With retractable, hydro-pneumatically controlled counter bearing
- The specially-designed counter bearing head allows pressing of frames with an inner dimension starting at 150 mm (clear dimension)
- The pressing depth can be set separately for each tool carriage
- An adjustable pressing blade is also available to compensate for the profile chamber offset (-5 to 15 mm as standard, 15 to 35 mm as an option)
- Support arms and pressing blades included as standard
- Support arms and pressing blades included as standa a line included as stand-
- 2-hand operation

### EP 124 / CORNER CRIMPERS

- Pressing height 140 mm
- Pressing force 70 kN (7 t)
- Pneumatic drive
- Power supply 230 V, 1~, 50/60 Hz
- Compressed air supply 7 bar
- Air consumption per working cycle 35 I
- Length 1,100 mm, depth 950 mm, height 1,230 mm, weight 545 kg