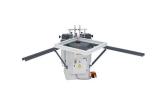

## EP**124**

- Corner Crimpers
- For pressing profiles with large dimensions with the highest quality requirements
- The machine is easy to adjust and operate and has short changeover times thanks to a simple blade-changing system
- Extremely high pressing force due to large-volume bellows cylinder (maintenance free)
- With retractable, hydro-pneumatically controlled counter bearing
- The specially-designed counter bearing head allows pressing of frames with an inner dimension starting at 150 mm (clear dimension)
- The pressing depth can be set separately for each tool carriage
- An adjustable pressing blade is also available to compensate for the profile chamber offset (-5 to 15 mm as standard, 15 to 35 mm as an option)
- Support arms and pressing blades included as standard
- Support arms and pressing blades included as standa a line included as stand-
- 2-hand operation

#### Options

- Support table for pre-assembly and depositing
- Counter bearing
- Special pressing blade

elumatec AG Pinacher Straße, 61 75417 Mühlacker Germany Tel +49 7041-14-184 sales@elumatec.com www.elumatec.com The right to make technical alterations is reserved.