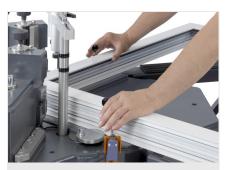

## EP**124**

- Corner Crimpers
- For pressing profiles with large dimensions with the highest quality requirements
- The machine is easy to adjust and operate and has short changeover times thanks to a simple blade-changing system
- Extremely high pressing force due to large-volume bellows cylinder (maintenance free)
- With retractable, hydro-pneumatically controlled counter bearing
- The specially-designed counter bearing head allows pressing of frames with an inner dimension starting at 150 mm (clear dimension)
- The pressing depth can be set separately for each tool carriage
- An adjustable pressing blade is also available to compensate for the profile chamber offset (-5 to 15 mm as standard, 15 to 35 mm as an option)
- Support arms and pressing blades included as standard
- Support arms and pressing blades included as standa a line included as stand-
- 2-hand operation

#### Options

- Support table for pre-assembly and depositing
- Counter bearing
- Special pressing blade

elumatec AG Pinacher Straße, 61 75417 Mühlacker Germany Tel +49 7041-14-184 sales@elumatec.com www.elumatec.com The right to make technical alterations is reserved.