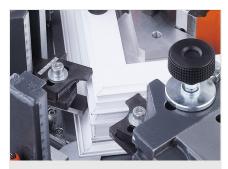

## EP**124**

- Corner Crimpers
- For pressing profiles with large dimensions with the highest quality requirements
- The machine is easy to adjust and operate and has short changeover times thanks to a simple blade-changing system
- Extremely high pressing force due to large-volume bellows cylinder (maintenance free)
- With retractable, hydro-pneumatically controlled counter bearing
- The specially-designed counter bearing head allows pressing of frames with an inner dimension starting at 150 mm (clear dimension)
- The pressing depth can be set separately for each tool carriage
- An adjustable pressing blade is also available to compensate for the profile chamber offset (-5 to 15 mm as standard, 15 to 35 mm as an option)
- Support arms and pressing blades included as standard
- Support arms and pressing blades included as standa a line included as stand-
- 2-hand operation

### EP 124 / CORNER CRIMPERS

- Pressing height 140 mm
- Pressing force 70 kN (7 t)
- Pneumatic drive
- Power supply 230 V, 1~, 50/60 Hz
- Compressed air supply 7 bar
- Air consumption per working cycle 35 I
- Length 1,100 mm, depth 950 mm, height 1,230 mm, weight 545 kg